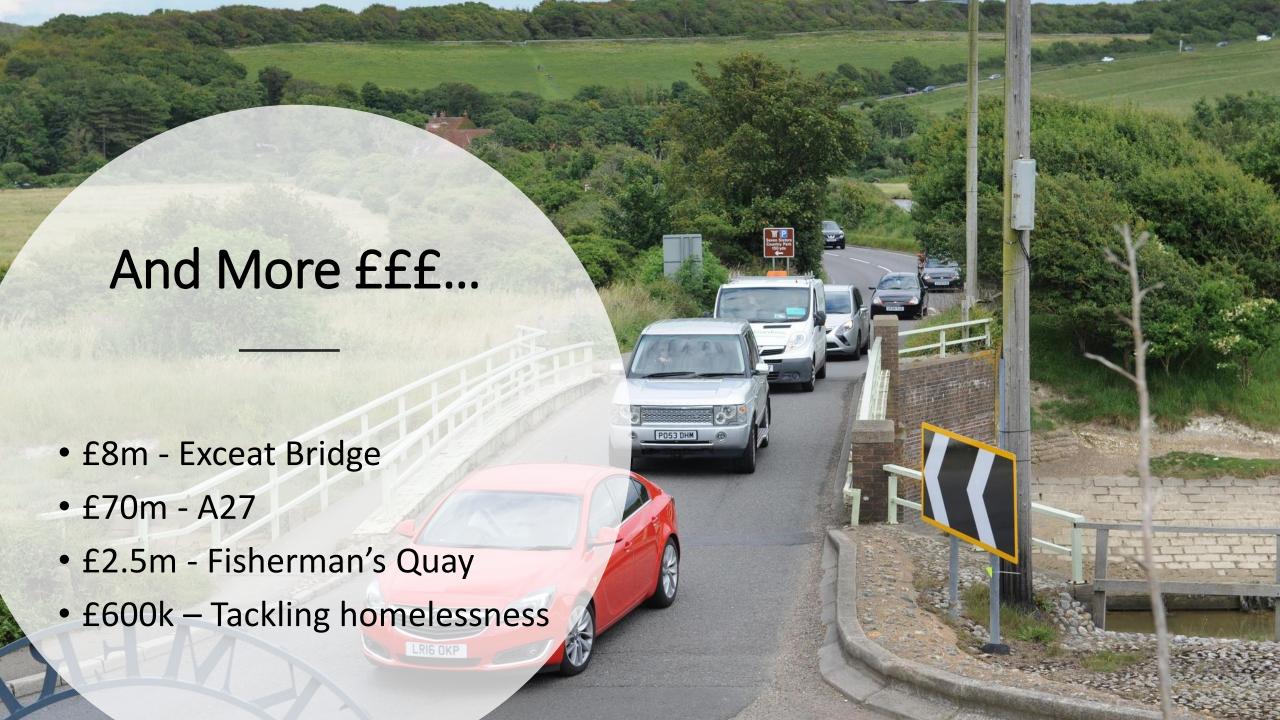

# What has the Chamber **EVER** done for us???

- 200+ start up delegates
- 16 leadership and growth
- SEO training
- 1:2:1 mentoring
- £5,700 raised for charity