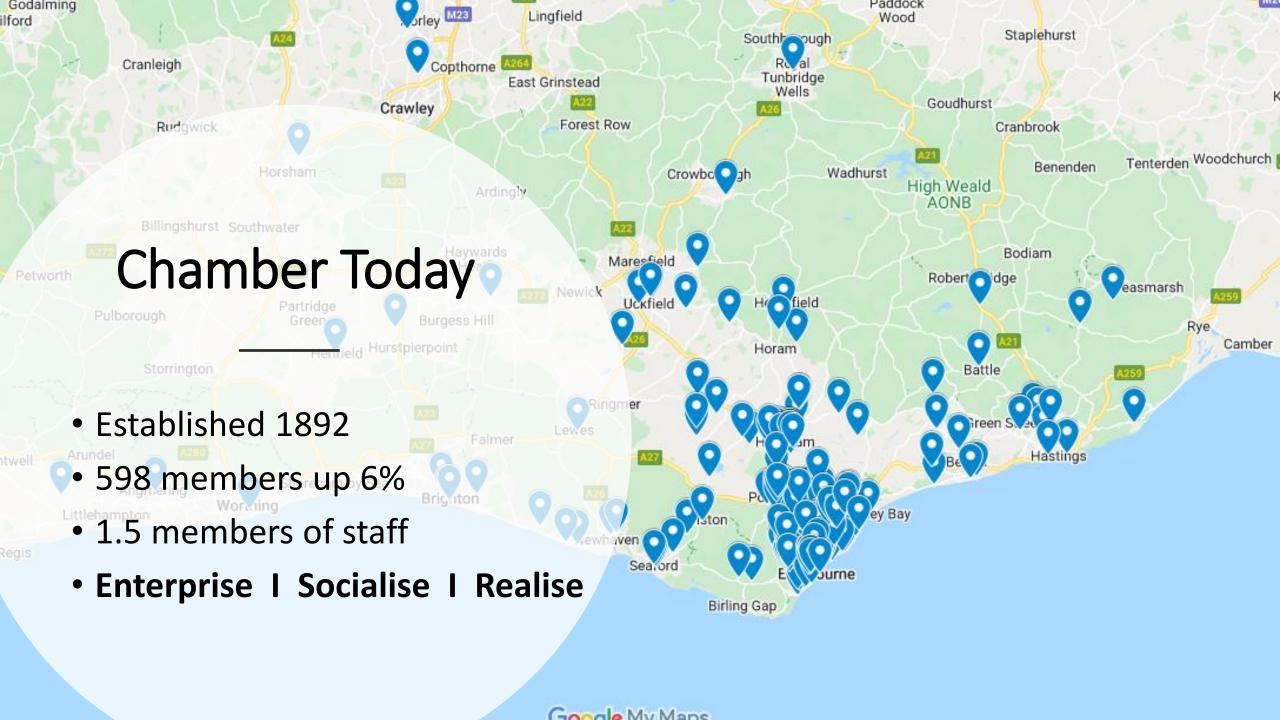

# What has the Chamber **EVER** done for us???

- 200+ start up delegates
- 16 leadership and growth
- SEO training
- 1:2:1 mentoring
- £5,700 raised for charity