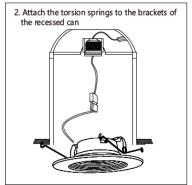

-|----------------------------|--|
| Wattage:        | 9W                         |  |
| Size:           | 4 inch                     |  |
| CCT Selectable: | 2700K-5000K                |  |
| CRI:            | 80                         |  |
| Beam Angle:     | 120°                       |  |
| Lumens:         | >700LM                     |  |
| PF:             | >0.9                       |  |
| Driver:         | 120V 50/60Hz Triac dimming |  |

## Package

| Size         | Qty/Carton | Gross Weight |
|--------------|------------|--------------|
| 32.5*29*32cm | 24         | Kg           |

# LED CCT DownLight

#### Installation instructions

## LED Down Light

EASY INSTALLATION 1 (EITE EZ CONNECT HOUSING)







#### LED Down Light

EASY INSTALLATION 2 (WITH STANDARD SOCKET HOUSING)