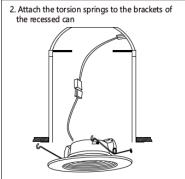

ownLight

| Model:          | SZ-DL9W4-SP (3CCT) (DL)    |  |
|-----------------|----------------------------|--|
| Wattage:        | 9W                         |  |
| Size:           | 4 inch                     |  |
| CCT Selectable: | 2700K-5000K                |  |
| CRI:            | 80                         |  |
| Beam Angle:     | 120°                       |  |
| Lumens:         | >700LM                     |  |
| PF:             | >0.9                       |  |
| Driver:         | 120V 50/60Hz Triac dimming |  |

## Package

| Size         | Qty/Carton | Gross Weight |
|--------------|------------|--------------|
| 32.5*29*32cm | 24         | Kg           |

# LED CCT DownLight

#### Installation instructions

## LED Down Light

EASY INSTALLATION 1 (EITE EZ CONNECT HOUSING)







#### LED Down Light

EASY INSTALLATION 2 (WITH STANDARD SOCKET HOUSING)