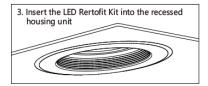

nLight

| Model:          | SZ-DL9W4-SP (3CCT) (DL)    |  |
|-----------------|----------------------------|--|
| Wattage:        | 9W                         |  |
| Size:           | 4 inch                     |  |
| CCT Selectable: | 2700K-5000K                |  |
| CRI:            | 80                         |  |
| Beam Angle:     | 120°                       |  |
| Lumens:         | >700LM                     |  |
| PF:             | >0.9                       |  |
| Driver:         | 120V 50/60Hz Triac dimming |  |

## Package

| Size         | Qty/Carton | Gross Weight |
|--------------|------------|--------------|
| 32.5*29*32cm | 24         | Kg           |

# LED CCT DownLight

#### Installation instructions

## LED Down Light

EASY INSTALLATION 1 (EITE EZ CONNECT HOUSING)







#### LED Down Light

EASY INSTALLATION 2 (WITH STANDARD SOCKET HOUSING)