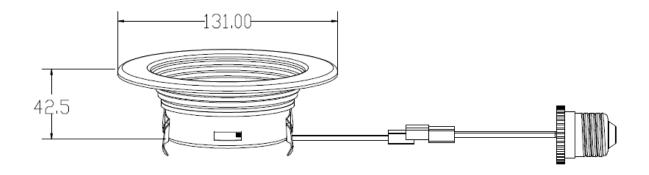

## Product Dimension:

### LED CCT DownLight

| Model:          | SZ-DL9W4-SP (3CCT) (DL)    |  |
|-----------------|----------------------------|--|
| Wattage:        | 9W                         |  |
| Size:           | 4 inch                     |  |
| CCT Selectable: | 2700K-5000K                |  |
| CRI:            | 80                         |  |
| Beam Angle:     | 120°                       |  |
| Lumens:         | >700LM                     |  |
| PF:             | >0.9                       |  |
| Driver:         | 120V 50/60Hz Triac dimming |  |