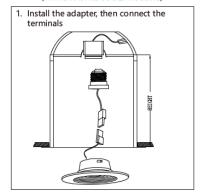

---|----------------------------|--|
| Wattage:        | 9W                         |  |
| Size:           | 4 inch                     |  |
| CCT Selectable: | 2700K-5000K                |  |
| CRI:            | 80                         |  |
| Beam Angle:     | 120°                       |  |
| Lumens:         | >700LM                     |  |
| PF:             | >0.9                       |  |
| Driver:         | 120V 50/60Hz Triac dimming |  |

## Package

| Size         | Qty/Carton | Gross Weight |
|--------------|------------|--------------|
| 32.5*29*32cm | 24         | Kg           |

# LED CCT DownLight

#### Installation instructions

## LED Down Light

EASY INSTALLATION 1 (EITE EZ CONNECT HOUSING)







#### LED Down Light

EASY INSTALLATION 2 (WITH STANDARD SOCKET HOUSING)