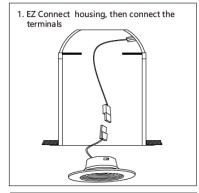

#### Installation instructions

## LED Down Light

EASY INSTALLATION 1 (EITE EZ CONNECT HOUSING)