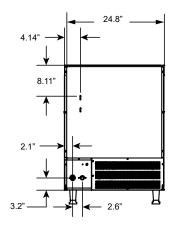

## 26" Self-Contained Ice Machine - 210 lb. Production

- Exterior dimensions (WDH) 25.9" x 24.8" x 38.5"
- · Makes half or full-sized cubes
- Constructed of durable 304 stainless steel
- Uses environmentally-friendly R290 refrigerant
- 4 levelling legs
- · Air-cooled condenser
- Produces 210 lb. of ice per 24 hours
- 80 lb. storage capacity
- 2 year parts and labour warranty. 5 year warranty on the compressor parts.

makes half or fullsized cube ice

| Model    | Refrigerant | Electrical                      | Plug          | Output                  | Storage | Exterior<br>Dimensions | Net<br>Weight | Shipping<br>Dimensions | Shipping<br>Weight |
|----------|-------------|---------------------------------|---------------|-------------------------|---------|------------------------|---------------|------------------------|--------------------|
| IBC-219P | R290        | 115 v / 60 hz / 5.8 a<br>/ 1 ph | NEMA<br>5-15p | 210 lb. per<br>24 hours | 80 lb.  | 25.9" x 24.8" x 38.5"  | 128 lb.       | 30.7"×29.5"×41"        | 146 lb.            |