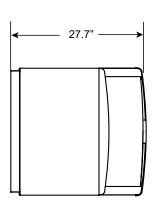

## 26" Self-Contained Ice Machine - 210 lb. Production

- Exterior dimensions (WDH) 25.9" x 24.8" x 38.5"
- · Makes half or full-sized cubes
- Constructed of durable 304 stainless steel
- Uses environmentally-friendly R290 refrigerant
- 4 levelling legs
- · Air-cooled condenser
- Produces 210 lb. of ice per 24 hours
- 80 lb. storage capacity
- 2 year parts and labour warranty. 5 year warranty on the compressor parts.

makes half or fullsized cube ice

| Model    | Refrigerant | Electrical                      | Plug          | Output                  | Storage | Exterior<br>Dimensions | Net<br>Weight | Shipping<br>Dimensions | Shipping<br>Weight |
|----------|-------------|---------------------------------|---------------|-------------------------|---------|------------------------|---------------|------------------------|--------------------|
| IBC-219P | R290        | 115 v / 60 hz / 5.8 a<br>/ 1 ph | NEMA<br>5-15p | 210 lb. per<br>24 hours | 80 lb.  | 25.9" x 24.8" x 38.5"  | 128 lb.       | 30.7"×29.5"×41"        | 146 lb.            |