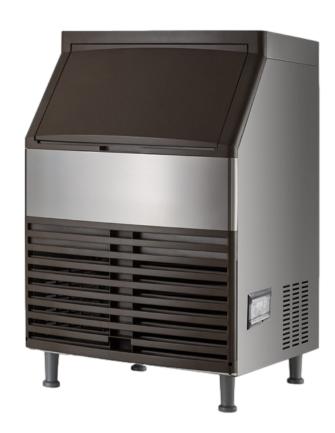

## 26" Self-Contained Ice Machine - 210 lb. Production

- Exterior dimensions (WDH) 25.9" x 24.8" x 38.5"
- · Makes half or full-sized cubes
- Constructed of durable 304 stainless steel
- Uses environmentally-friendly R290 refrigerant
- 4 levelling legs
- · Air-cooled condenser
- Produces 210 lb. of ice per 24 hours
- 80 lb. storage capacity
- 2 year parts and labour warranty. 5 year warranty on the compressor parts.