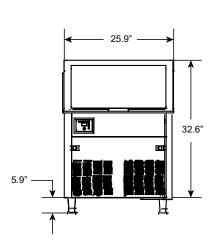

## 26" Self-Contained Ice Machine - 210 lb. Production

- Exterior dimensions (WDH) 25.9" x 24.8" x 38.5"
- · Makes half or full-sized cubes
- Constructed of durable 304 stainless steel
- Uses environmentally-friendly R290 refrigerant
- 4 levelling legs
- · Air-cooled condenser
- Produces 210 lb. of ice per 24 hours
- 80 lb. storage capacity
- 2 year parts and labour warranty. 5 year warranty on the compressor parts.

makes half or fullsized cube ice

| Model    | Refrigerant | Electrical                      | Plug          | Output                  | Storage | Exterior<br>Dimensions | Net<br>Weight | Shipping<br>Dimensions | Shipping<br>Weight |
|----------|-------------|---------------------------------|---------------|-------------------------|---------|------------------------|---------------|------------------------|--------------------|
| IBC-219P | R290        | 115 v / 60 hz / 5.8 a<br>/ 1 ph | NEMA<br>5-15p | 210 lb. per<br>24 hours | 80 lb.  | 25.9" x 24.8" x 38.5"  | 128 lb.       | 30.7"×29.5"×41"        | 146 lb.            |