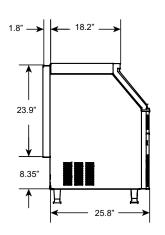

## 26" Self-Contained Ice Machine - 210 lb. Production

- Exterior dimensions (WDH) 25.9" x 24.8" x 38.5"
- · Makes half or full-sized cubes
- Constructed of durable 304 stainless steel
- Uses environmentally-friendly R290 refrigerant
- 4 levelling legs
- · Air-cooled condenser
- Produces 210 lb. of ice per 24 hours
- 80 lb. storage capacity
- 2 year parts and labour warranty. 5 year warranty on the compressor parts.

makes half or fullsized cube ice

| Model    | Refrigerant | Electrical                      | Plug          | Output                  | Storage | Exterior<br>Dimensions | Net<br>Weight | Shipping<br>Dimensions | Shipping<br>Weight |
|----------|-------------|---------------------------------|---------------|-------------------------|---------|------------------------|---------------|------------------------|--------------------|
| IBC-219P | R290        | 115 v / 60 hz / 5.8 a<br>/ 1 ph | NEMA<br>5-15p | 210 lb. per<br>24 hours | 80 lb.  | 25.9" x 24.8" x 38.5"  | 128 lb.       | 30.7"×29.5"×41"        | 146 lb.            |