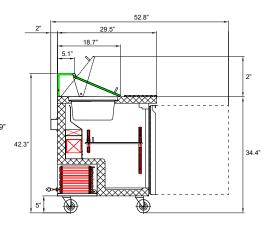

## **70" Sandwich and Salad Prep Table**

- Exterior dimensions (WDH) 70.3" x 31.5" x 42.3"
- Interior dimensions (WDH) 66.5" x 19.8" x 23.5"
- Stainless steel exterior and interior with an aluminum back
- Self-closing doors that can stay open at 90°
- 1 cutting board
- Includes eighteen, 1/6 GN pans, 4-inches deep
- Temperature range of 0.5° to 5° Celsius (33° to 41° Fahrenheit)
- 4 swivel casters; 2 locking
- 9.5 cu. ft. of storage
- 2 year parts and labour warranty; 5 year warranty on the compressor parts

| Model    | Refrigerant | Electrical                   | Plug          | Interior<br>Dimensions | Exterior<br>Dimensions | Net<br>Weight | Shipping<br>Dimensions | Shipping<br>Weight |
|----------|-------------|------------------------------|---------------|------------------------|------------------------|---------------|------------------------|--------------------|
| iBC-UR48 | R290        | 115 v / 60 hz / 8.9 a / 1 ph | NEMA<br>5-15p | 66.5" x 19.8" x 23.5"  | 70.3"x31.5"x42.3"      | 507 lb.       | 75.5"x34.6"x<br>45.6"  | 573 lb.            |