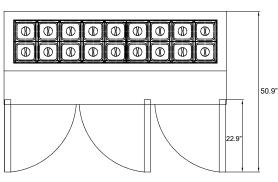

## **70" Sandwich and Salad Prep Table**

- Exterior dimensions (WDH) 70.3" x 31.5" x 42.3"
- Interior dimensions (WDH) 66.5" x 19.8" x 23.5"
- Stainless steel exterior and interior with an aluminum back
- Self-closing doors that can stay open at 90°
- 1 cutting board
- Includes eighteen, 1/6 GN pans, 4-inches deep
- Temperature range of 0.5° to 5° Celsius (33° to 41° Fahrenheit)
- 4 swivel casters; 2 locking
- 9.5 cu. ft. of storage
- 2 year parts and labour warranty; 5 year warranty on the compressor parts

| Model    | Refrigerant | Electrical                   | Plug          | Interior<br>Dimensions | Exterior<br>Dimensions | Net<br>Weight | Shipping<br>Dimensions | Shipping<br>Weight |
|----------|-------------|------------------------------|---------------|------------------------|------------------------|---------------|------------------------|--------------------|
| iBC-UR48 | R290        | 115 v / 60 hz / 8.9 a / 1 ph | NEMA<br>5-15p | 66.5" x 19.8" x 23.5"  | 70.3"x31.5"x42.3"      | 507 lb.       | 75.5"x34.6"x<br>45.6"  | 573 lb.            |