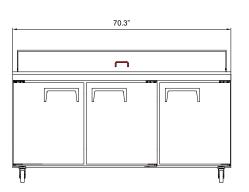

## **70" Sandwich and Salad Prep Table**

- Exterior dimensions (WDH) 70.3" x 31.5" x 42.3"
- Interior dimensions (WDH) 66.5" x 19.8" x 23.5"
- Stainless steel exterior and interior with an aluminum back
- Self-closing doors that can stay open at 90°
- 1 cutting board
- Includes eighteen, 1/6 GN pans, 4-inches deep
- Temperature range of 0.5° to 5° Celsius (33° to 41° Fahrenheit)
- 4 swivel casters; 2 locking
- 9.5 cu. ft. of storage
- 2 year parts and labour warranty; 5 year warranty on the compressor parts

| Model    | Refrigerant | Electrical                   | Plug          | Interior<br>Dimensions | Exterior<br>Dimensions | Net<br>Weight | Shipping<br>Dimensions | Shipping<br>Weight |
|----------|-------------|------------------------------|---------------|------------------------|------------------------|---------------|------------------------|--------------------|
| iBC-UR48 | R290        | 115 v / 60 hz / 8.9 a / 1 ph | NEMA<br>5-15p | 66.5" x 19.8" x 23.5"  | 70.3"x31.5"x42.3"      | 507 lb.       | 75.5"x34.6"x<br>45.6"  | 573 lb.            |