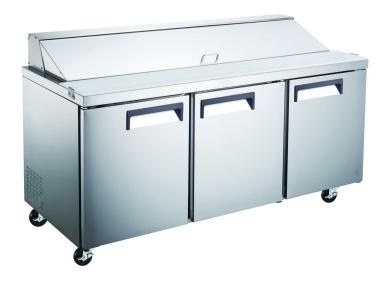

## **70" Sandwich and Salad Prep Table**

- Exterior dimensions (WDH) 70.3" x 31.5" x 42.3"
- Interior dimensions (WDH) 66.5" x 19.8" x 23.5"
- Stainless steel exterior and interior with an aluminum back
- Self-closing doors that can stay open at 90°
- 1 cutting board
- Includes eighteen, 1/6 GN pans, 4-inches deep
- Temperature range of 0.5° to 5° Celsius (33° to 41° Fahrenheit)
- 4 swivel casters; 2 locking
- 9.5 cu. ft. of storage
- 2 year parts and labour warranty; 5 year warranty on the compressor parts