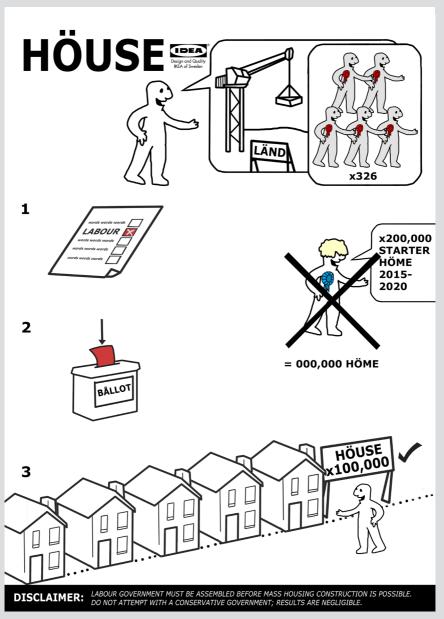

Design by: Owen King Instagram: @owen\_down\_south

Design by: Kevin Kennedy Ryan

Twitter: @K\_47

Instagram: @kkennedyryan

Location: Sheffield

www.kevinkennedyryan.com

Design by: Hannah Kennedy Instagram: @HatariDeacon Twitter: @hannahkennxdy Location: Manchester