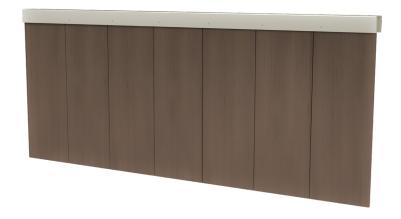

# **New One Piece Vinyl Capping System**

### Product Overview

VersaCap® is a decorative capping option engineered to fit over ShoreGuard® vinyl sheet piling, made in the USA, and readily available.

This nonstructural cap is designed to provide an aesthetically pleasing finish to your Flat Panel  $^{\text{IM}}$  or corrugated wall. Visit our website or contact us directly for more information.

- ▼ Simple Installation
- Durable & Sustainable 100% Vinyl
- Great option when a structural cap is not required

#### FP-475 in Woodgrain Brown & VersaCap® in Clay



## **▼ One 10' Cap Includes:**

### **Standard Colors:**



### **Section View**