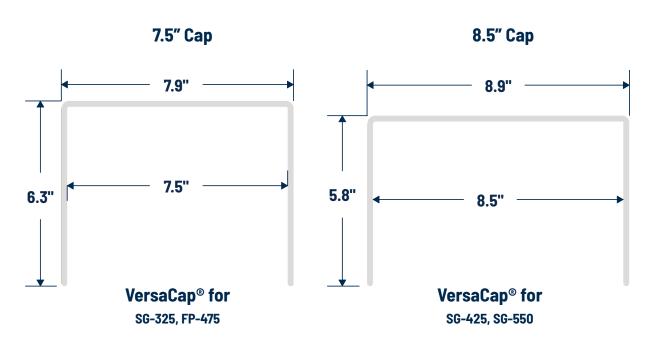

# **New One Piece Vinyl Capping System**

### Product Overview

VersaCap® is a decorative capping option engineered to fit over ShoreGuard® vinyl sheet piling, made in the USA, and readily available.

This nonstructural cap is designed to provide an aesthetically pleasing finish to your Flat Panel  $^{\text{IM}}$  or corrugated wall. Visit our website or contact us directly for more information.

- ▼ Simple Installation
- Durable & Sustainable 100% Vinyl
- Great option when a structural cap is not required

#### FP-475 in Woodgrain Brown & VersaCap® in Clay



## **▼ One 10' Cap Includes:**

### **Standard Colors:**



### **Section View**