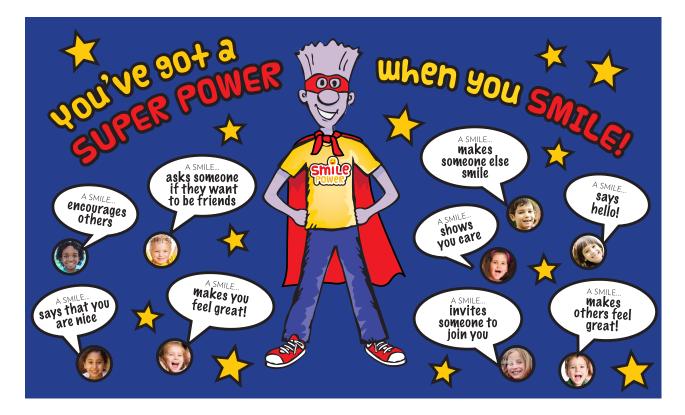

## You've got a Super Power...

Create this fun and colorful board to remind your students the amazing power of a smile!

| What you'll need: | • 8-1/2 x 11" white paper (cardstock recommended)                         |
|-------------------|---------------------------------------------------------------------------|
|                   | • Color printer                                                           |
|                   | • Dark blue paper for the background                                      |
|                   | • Photos of your student's smiling faces! (Cut into 3" circles or larger) |
|                   | <ul> <li>Scissors and adhesive (tape or glue).</li> </ul>                 |
|                   | • Markers                                                                 |
| Directions:       |                                                                           |
|                   | 1. Print pages 2-7 (Super NED) cut and piece together.                    |
|                   | 2. Print pages 8-11 (letters), cut                                        |

- 3. Blank speech bubbles are on pages 12-17. Ask students "What happens when YOU smile?" and "What does a Smile mean to others?" Write their responses in the speech bubbles.
- 4. Print pages 18-26 if you want to use the speech bubbles shown below.
- 5. Print and cut 10 yellow stars on pages 27-28.
- 6. Cut out kids face photos (we used 3" circles).
- 7. Assemble your bulletin board.