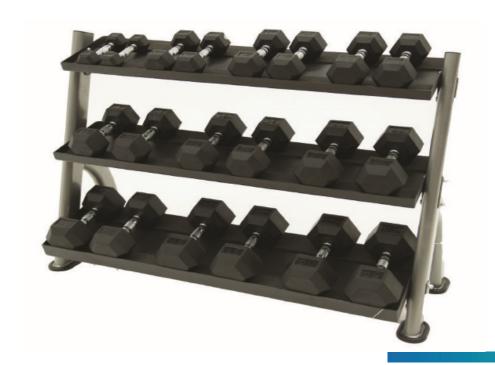

## 2 TIER DUMBBELL RACK W/THIRD TIER OPTION

#### **UNIVERSAL TRAY**

Universal 3 Tier tray-style design easily converts from angled to flat position to hold standard dumbbells, hex dumbbells, or kettlebells.

#### **ORGANIZATION & STRENGTH**

The 3 Tier tray-style keeps dumbbells or kettlebells organized and easy to access. The 2-tiered or 3-tiered rack design handles even the largest size dumbbells or kettlebells

\*DUMBBELLS NOT INCLUDED