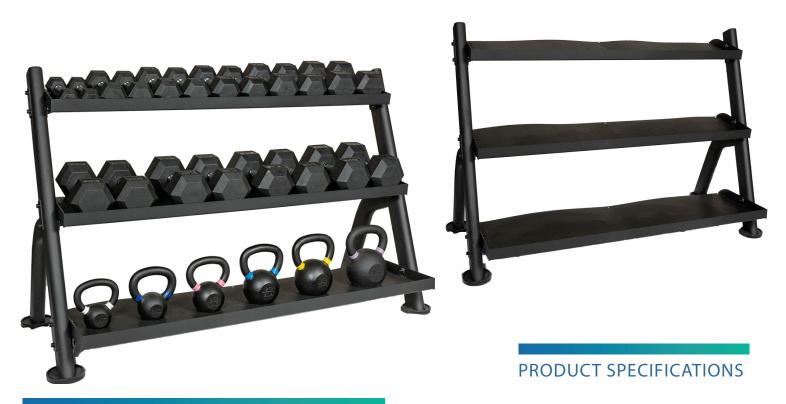

## 3 TIER DUMBBELL/KETTLEBELL RACK

## UNIVERSAL TRAY

Universal 3 Tier tray-style design easily converts from angled to flat position to hold standard dumbbells, hex dumbbells, or kettlebells.

## **ORGANIZATION & STRENGTH**

The 3 Tier tray-style keeps dumbbells or kettlebells organized and easy to access. The 2-tiered or 3-tiered rack design handles even the largest size dumbbells or kettlebells