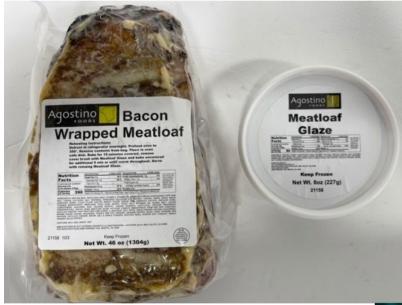

## Item: #121139 Bacon Wrapped Meatloaf with Glaze

## **Product Images & Nutritional Information**

| Nutrition<br>Facts                                             | Amount/serving                                                                | % Daily Value* | Amount/serving % Da      | aily Value* |                                                                                                                              |  |
|----------------------------------------------------------------|-------------------------------------------------------------------------------|----------------|--------------------------|-------------|------------------------------------------------------------------------------------------------------------------------------|--|
|                                                                | Total Fat 27g                                                                 | 35%            | Total Carbohydrate 13g   | 5%          | * The % Daily Valu<br>(DV) tells you how<br>much a nutrient in<br>a serving of food<br>contributes to a<br>daily diet. 2,000 |  |
|                                                                | Saturated Fat 11g                                                             | 55%            | Dietary Fiber <1g        | 3%          |                                                                                                                              |  |
| 8 servings per container<br>Serving size<br>5.75 ounces (163g) | Trans Fat 1.5g                                                                |                | Total Sugars 5g          |             |                                                                                                                              |  |
|                                                                | Cholesterol 80mg                                                              | 27 %           | Includes 1g Added Sugars | 2%          | calories a day is<br>used for genera                                                                                         |  |
| Calories 390                                                   | Sodium 740mg                                                                  | 32%            | Protein 24g              |             | nutrition advice.                                                                                                            |  |
|                                                                | Vitamin D 0.8mcg 4% • Calcium 210mg 15% • Iron 2.7mg 15% • Potassium 390mg 8% |                |                          |             |                                                                                                                              |  |

## **Meatloaf Glaze**

| Nutrition<br>Facts                       | Amount/serving         | % Daily Value* | Amount/serving % Dai      | ily Value*  | * The % Daily Value<br>(DV) tells you how<br>much a nutrient in<br>a serving of food<br>contributes to a<br>daily diet. 2,000 |
|------------------------------------------|------------------------|----------------|---------------------------|-------------|-------------------------------------------------------------------------------------------------------------------------------|
|                                          | Total Fat Og           | 0%             | Total Carbohydrate 21g    | 8%          |                                                                                                                               |
|                                          | Saturated Fat 0g       | 0%             | Dietary Fiber 0g          | 0%          |                                                                                                                               |
| 4 servings per container<br>Serving size | <i>Trans</i> Fat 0g    |                | Total Sugars 18g          |             |                                                                                                                               |
|                                          | Cholesterol Omg        | 0%             | Includes 13g Added Sugars | <b>26</b> % | calories a day is<br>used for general                                                                                         |
| 2 ounces (57g)Calories<br>per serving80  | Sodium 490mg           | 21%            | Protein 1g                |             | nutrition advice.                                                                                                             |
|                                          | Vitamin D 0mcg 0% • Ca |                |                           |             |                                                                                                                               |