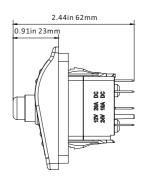

## STANDARD PUMP CONFIGURATIONS

| Model       | Volts       | Fuel | Led Light | Panel Material | Position     | N.W. | Dimension   |
|-------------|-------------|------|-----------|----------------|--------------|------|-------------|
| SFSP-015-01 | 12 V & 24 V | 15 A | Yes       | Aluminum       | MAN-OFF-AUTO | 60 g | 83 mm*51 mm |