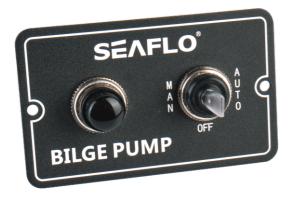

## **Features & Benefits**

LED indicator when switch is on

Control any pump equipped with a float switch

Prevent impact of intermittent high current

Toggle has three positions (automatic, off, or manual)

SFSP-015-01 is black aluminum panel