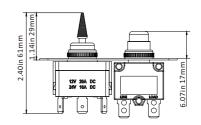

## STANDARD PUMP CONFIGURATIONS

| Model       | Volts       | Fuel | Led Light | Panel Material | Position     | N.W. | Dimension   |
|-------------|-------------|------|-----------|----------------|--------------|------|-------------|
| SFSP-015-01 | 12 V & 24 V | 15 A | Yes       | Aluminum       | MAN-OFF-AUTO | 60 g | 83 mm*51 mm |