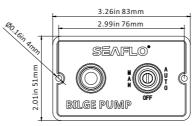

## STANDARD PUMP CONFIGURATIONS

| Model       | Volts       | Fuel | Led Light | Panel Material | Position     | N.W. | Dimension   |
|-------------|-------------|------|-----------|----------------|--------------|------|-------------|
| SFSP-015-01 | 12 V & 24 V | 15 A | Yes       | Aluminum       | MAN-OFF-AUTO | 60 g | 83 mm*51 mm |