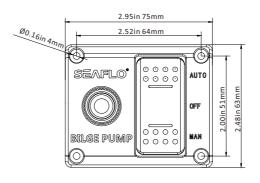

## STANDARD PUMP CONFIGURATIONS

| Model       | Volts       | Fuel | Led Light | Panel Material | Position     | N.W. | Dimension   |
|-------------|-------------|------|-----------|----------------|--------------|------|-------------|
| SFSP-015-02 | 12 V & 24 V | 15 A | Yes       | Plastic        | MAN-OFF-AUTO | 62 g | 75 mm*63 mm |