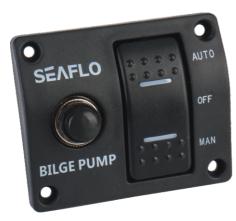

## **Features & Benefits**

LED indicator when switch is on

Control any pump equipped with a float switch

Prevent impact of intermittent high current

Toggle has three positions (automatic, off, or manual)

SFSP-015-01 is black aluminum panel

SFSP-015-02 is black plastic panel

**Blister** 