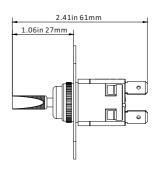

## STANDARD PUMP CONFIGURATIONS

| Model   | Volts       | Led Light | Panel Material | Position | N.W. | Dimension   |
|---------|-------------|-----------|----------------|----------|------|-------------|
| SFSP-02 | 12 V & 24 V | Yes       | Aluminum       | OFF-ON   | 45 g | 57 mm*51 mm |