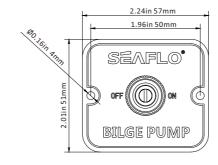

## STANDARD PUMP CONFIGURATIONS

| Model   | Volts       | Led Light | Panel Material | Position     | N.W. | Dimension   |
|---------|-------------|-----------|----------------|--------------|------|-------------|
| SFSP-01 | 12 V & 24 V | Yes       | Aluminum       | MAN-OFF-AUTO | 45 g | 57 mm*51 mm |

## STANDARD PUMP CONFIGURATIONS

| Model   | Volts       | Led Light | Panel Material | Position | N.W. | Dimension   |
|---------|-------------|-----------|----------------|----------|------|-------------|
| SFSP-02 | 12 V & 24 V | Yes       | Aluminum       | OFF-ON   | 45 g | 57 mm*51 mm |