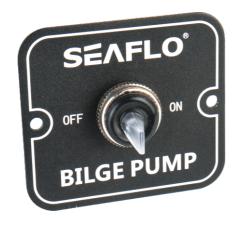

## **Features & Benefits**

Black aluminum panel

Control any pump equipped with a float switch

Prevent impact of intermittent high current

Toggle of SFSP-01 has three positions (automatic, off, or manual)

Toggle of SFSP-02 has "on" and "off" providing fingertip control

## STANDARD PUMP CONFIGURATIONS

| Model   | Volts       | Led Light | Panel Material | Position | N.W. | Dimension   |
|---------|-------------|-----------|----------------|----------|------|-------------|
| SFSP-02 | 12 V & 24 V | Yes       | Aluminum       | OFF-ON   | 45 g | 57 mm*51 mm |