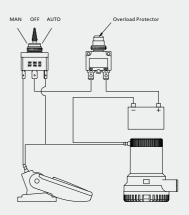

## **Features & Benefits**

Black aluminum panel

Control any pump equipped with a float switch

Prevent impact of intermittent high current

Toggle of SFSP-01 has three positions (automatic, off, or manual)

Toggle of SFSP-02 has "on" and "off" providing fingertip control