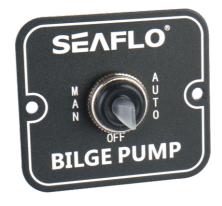

## **Features & Benefits**

Black aluminum panel

Control any pump equipped with a float switch

Prevent impact of intermittent high current

Toggle of SFSP-01 has three positions (automatic, off, or manual)

Toggle of SFSP-02 has "on" and "off" providing fingertip control

## STANDARD PUMP CONFIGURATIONS

| Model   | Volts       | Led Light | Panel Material | Position     | N.W. | Dimension   |
|---------|-------------|-----------|----------------|--------------|------|-------------|
| SFSP-01 | 12 V & 24 V | Yes       | Aluminum       | MAN-OFF-AUTO | 45 g | 57 mm*51 mm |