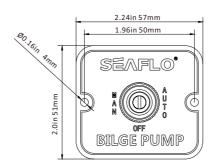

## STANDARD PUMP CONFIGURATIONS

| Model   | Volts       | Led Light | Panel Material | Position     | N.W. | Dimension   |
|---------|-------------|-----------|----------------|--------------|------|-------------|
| SFSP-01 | 12 V & 24 V | Yes       | Aluminum       | MAN-OFF-AUTO | 45 g | 57 mm*51 mm |

## STANDARD PUMP CONFIGURATIONS

| Model   | Volts       | Led Light | Panel Material | Position | N.W. | Dimension   |
|---------|-------------|-----------|----------------|----------|------|-------------|
| SFSP-02 | 12 V & 24 V | Yes       | Aluminum       | OFF-ON   | 45 g | 57 mm*51 mm |