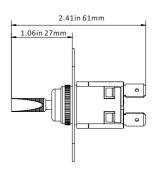

## STANDARD PUMP CONFIGURATIONS

| Model   | Volts       | Led Light | Panel Material | Position | N.W. | Dimension   |
|---------|-------------|-----------|----------------|----------|------|-------------|
| SFSP-02 | 12 V & 24 V | Yes       | Aluminum       | OFF-ON   | 45 g | 57 mm*51 mm |