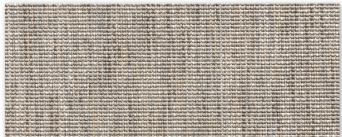

| 78 | 92 |    |
|----|----|----|
| 68 | 95 | 98 |
| 80 | 98 |    |

Available colours \_

INSTALLATION: Securely fix to subfloor with either the tackless gripper method with underlay or on the double stick method.

## Pro Nature Salix 6302

**6**302 / 98

6302 / 78

6302 / 68

**▲** 6302 / 80

6302 / 92

6302 / 95

**6**302 / 98