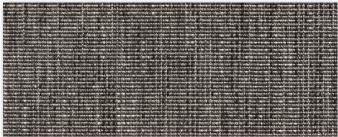

| 78 | 92 |    |
|----|----|----|
| 68 | 95 | 98 |
| 80 | 98 |    |

Available colours \_

INSTALLATION: Securely fix to subfloor with either the tackless gripper method with underlay or on the double stick method.

## Pro Nature Salix 6302

**6**302 / 98

6302 / 78

6302 / 68

**▲** 6302 / 80

6302 / 92

6302 / 95

**6**302 / 98