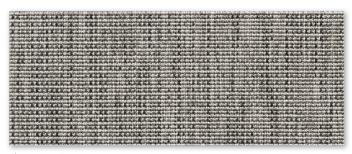

| 78 | 92 |    |
|----|----|----|
| 68 | 95 | 98 |
| 80 | 98 |    |

Available colours \_

INSTALLATION: Securely fix to subfloor with either the tackless gripper method with underlay or on the double stick method.

## Pro Nature Salix 6302

**6**302 / 98

6302 / 78

6302 / 68

**▲** 6302 / 80

6302 / 92

6302 / 95

**6**302 / 98