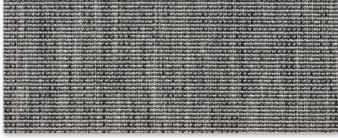

| 78 | 92 |    |
|----|----|----|
| 68 | 95 | 98 |
| 80 | 98 |    |

Available colours \_

INSTALLATION: Securely fix to subfloor with either the tackless gripper method with underlay or on the double stick method.

## Pro Nature Salix 6302

**6**302 / 98

6302 / 78

6302 / 68

**▲** 6302 / 80

6302 / 92

6302 / 95

**6**302 / 98