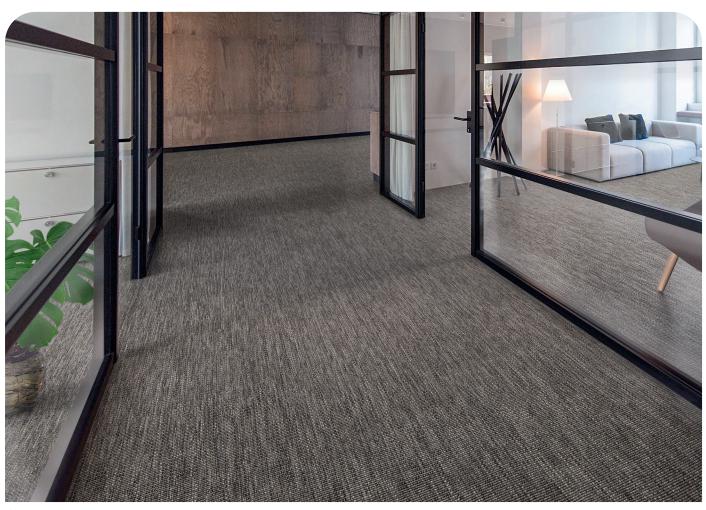

## Pro Nature Salix 6302

| Construction and Gauge | Flatweave                                 |  |
|------------------------|-------------------------------------------|--|
| Pile Content           | 100% PP                                   |  |
| Pile Weight            | 1100 gr/m <sup>2</sup>                    |  |
| Total Weight           | 1635 gr/m <sup>2</sup>                    |  |
| Total Height           | 5,4 mm                                    |  |
| Tuft Density           | 70400/m <sup>2</sup>                      |  |
| Widths available       | 4 metres                                  |  |
| Pattern Repeat         | -                                         |  |
| Light Fastness         | ≥ 7                                       |  |
| Sound Insulation       | 18 dB                                     |  |
| Tog Rating             | 0,52                                      |  |
| Fire Class             | C <sub>FL</sub> -s1 (EN 13501-1) if glued |  |