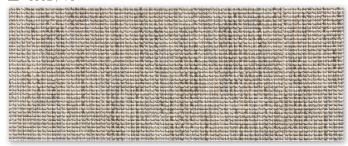

| 78 | 92 |    |
|----|----|----|
| 68 | 95 | 98 |
| 80 | 98 |    |

Available colours \_

INSTALLATION: Securely fix to subfloor with either the tackless gripper method with underlay or on the double stick method.

## Pro Nature Salix 6302

**6**302 / 98

6302 / 78

6302 / 68

**▲** 6302 / 80

6302 / 92

6302 / 95

**6**302 / 98