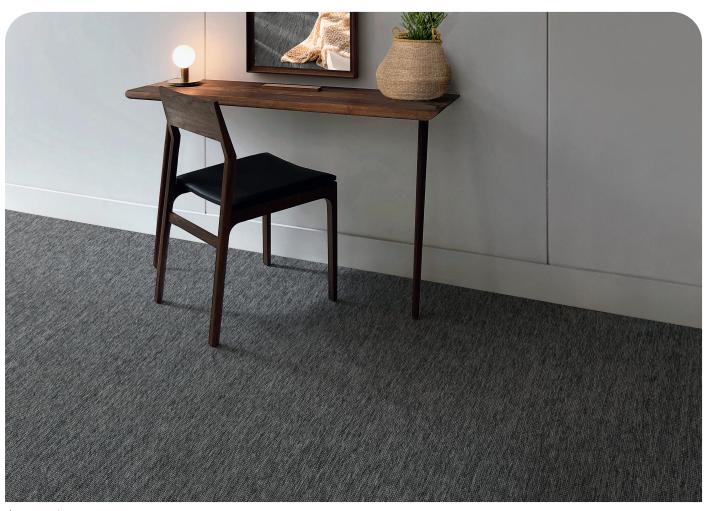

## Pro Nature Robinia 6300

| Construction and Gauge | Flatweave                                 |  |
|------------------------|-------------------------------------------|--|
| Pile Content           | 100% PP                                   |  |
| Pile Weight            | 1100 gr/m <sup>2</sup>                    |  |
| Total Weight           | 1635 gr/m <sup>2</sup>                    |  |
| Total Height           | 5,4 mm                                    |  |
| Tuft Density           | 70400/m <sup>2</sup>                      |  |
| Widths available       | 4 metres                                  |  |
| Pattern Repeat         | -                                         |  |
| Light Fastness         | ≥ 7                                       |  |
| Sound Insulation       | 18 dB                                     |  |
| Tog Rating             | 0,52                                      |  |
| Fire Class             | C <sub>FL</sub> -s1 (EN 13501-1) if glued |  |

## Pro Nature Robinia 6300

**▲** 6300 / 80