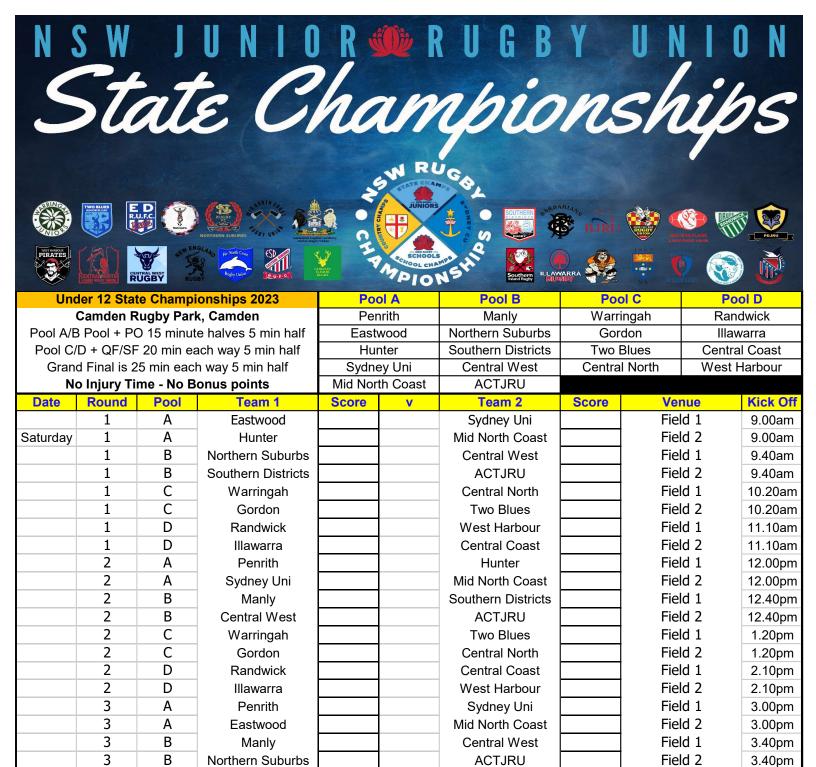

Mid North Coast

Hunter

**ACTJRU** 

Southern Districts

Gordon

Central North

Illawarra

West Harbour

Eastwood

Sydney Uni

Northern Suburbs

Central West

Field 1

Field 2

8.30am

8.30am

9.10am

9.10am

9.50am

9.50am

10.40am

10.40am

11.30am

11.30am

12.10pm

12.10pm

4

4

4

4

3

3

3

3

5

5

5

5

Sunday

Α

Α

В

В

C

C

D

D

Α

Α

В

В

Penrith

Eastwood

Manly

Northern Suburbs

Warringah

Two Blues

Randwick

Central Coast

Penrith

Hunter

Manly

Southern Districts

|        | Grand Final     | Winner SF 1              | Winner SF 2              | Field 1            | 2.00pm           |
|--------|-----------------|--------------------------|--------------------------|--------------------|------------------|
|        |                 |                          |                          |                    | '                |
|        | for 3rd & 4th   | loser SF 1               | loser SF 2               | Field 1            | 1.10pm           |
|        | for 5th & 6th   | loser QF 3               | loser QF 4               | Field 1            | 12.20pn          |
|        | for 7th & 8th   | loser QF 1               | loser QF 2               | Field 2            | 12.20pr          |
|        | for 11th & 12th | playoff loser 4          | playoff loser 5          | Field 2            | 11.30ar          |
|        | for 9th & 10th  | playoff win 4            | playoff win 5            | Field 1            | 11.30ar          |
|        | for 15th & 16th | playoff loser 3          | playoff win 2            | Field 2            | 10.40ar          |
|        | for 13th & 14th | playoff win 3            | playoff win 1            | Field 1            | 10.40aı          |
|        | for 17th & 18th | playoff loser 2          | playoff loser 1          | Field 1            | 9.50an           |
|        | SF Z            | win 1/4 final 2          | win 1/4 final 3          | Field 2            | 9.00 ar          |
| Monday | SF 1<br>SF 2    | win 1/4 final 1          | win 1/4 final 4          | Field 1            | 9.00 an          |
|        |                 |                          |                          |                    |                  |
|        | QF 4            | 1st pool D               | 2nd pool C               | Field 2            | 4.10pn           |
|        | QF 3            | 1st pool C               | 2nd pool D               | Field 1            | 4.10pn           |
|        | QF 1<br>QF 2    | 1st pool A<br>1st pool B | 2nd pool B<br>2nd pool A | Field 1<br>Field 2 | 3.20pm<br>3.20pm |
|        | playoff 5       | 10th                     | 11th                     | Field 2            | 2.40pm           |
|        | playoff 4       | 9th                      | 12th                     | Field 1            | 2.40pn           |
|        | playoff 3       | 14th                     | 16th                     | Field 2            | 2.00pn           |
|        | playoff 2       | 15th                     | 17th                     | Field 1            | 2.00pr           |
|        | playoff 1       | 13th                     | 18th                     | Field 2            | 1.20pn           |