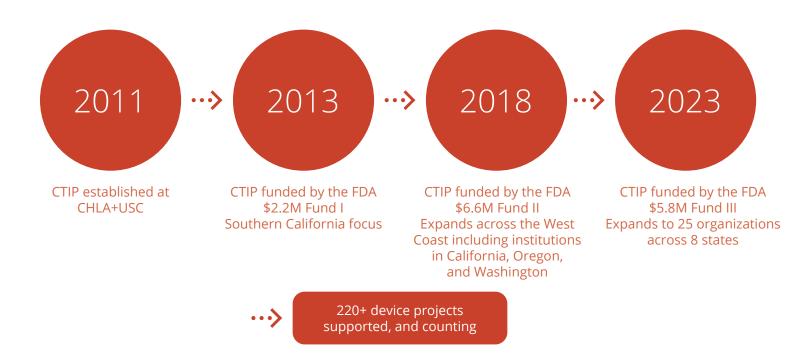

## THE OFFICIAL LONG CTIP DESCRIPTION

The Consortium for Technology & Innovation in Pediatrics (CTIP) is a pediatric medical device accelerator based at Lurie Children's Hospital (LCH) and Children's Hospital Los Angeles (CHLA). Established in 2011, CTIP has been funded by the U.S. Food and Drug Administration Pediatric Device Consortia (PDC) grant program in 2013, 2018, and 2023. CTIP promotes the development and commercialization of pediatric medical devices by simultaneously engaging and coordinating clinicians, engineers, regulators, hospital administrators, industry, patients, and the business community to guide and support medical device development for children. CTIP has established a robust network of children's hospitals, academic institutions, accelerators, incubators, and ecosystem partners to support the commercialization of pediatric medical devices. Over the past ten years, CTIP's Network has steadily grown from

local to national membership, with 25 institutions across 8 states participating in the 2023-2028 cycle.

Helping pediatric innovators move forward no matter how small or large the step