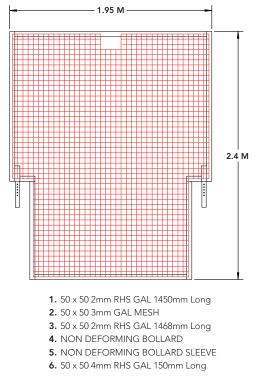

## Screens and Bollards – the work zone's perfect partitioned partnership.

Your construction site safety requirements can be met by Roadside Services and Solutions vehicle and pedestrian separating system. The product is a combined bollards and screens partition. Combining Roadside's Energy Absorbing Bollards, Non-Deforming Bollards installed with a flashing light, and fitted screen mesh in between the bollards, a robust safety solution is provided.

Screens can be powder coated.

For additional flexibility and convenience, the screens and bollards are removable, when situations require a clearway.

This product complies to AS/NZS 3845:1999

For further information please contact T 1300 022 222 F 1300 131 111 E ops@rss.net.au W roadsideservices.com.au