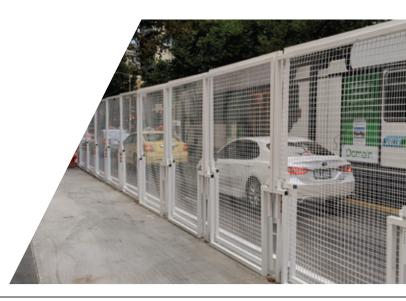

## Design and Concept – safe, effective and functional.

Roadside Services and Solutions understands your site requirements. Our highly skilled team surveys the site to design the best approach to provide vehicle and people safety with minimal disruption to traffic flow. Our design is visually pleasing and is customised to suit your needs while remaining functional and effective. We can supply the products for client installation or we can supply and install.