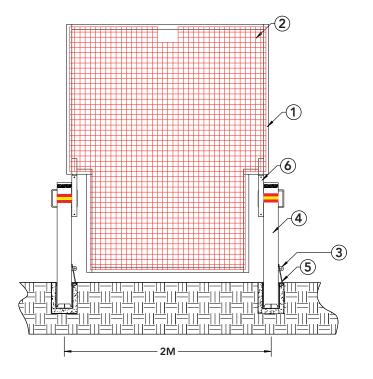

## Screens and Bollards – the work zone's perfect partitioned partnership.

Your construction site safety requirements can be met by Roadside Services and Solutions vehicle and pedestrian separating system. The product is a combined bollards and screens partition. Combining Roadside's Energy Absorbing Bollards, Non-Deforming Bollards installed with a flashing light, and fitted screen mesh in between the bollards, a robust safety solution is provided.

Screens can be powder coated.

For additional flexibility and convenience, the screens and bollards are removable, when situations require a clearway.

This product complies to AS/NZS 3845:1999

For further information please contact T 1300 022 222 F 1300 131 111 E ops@rss.net.au W roadsideservices.com.au