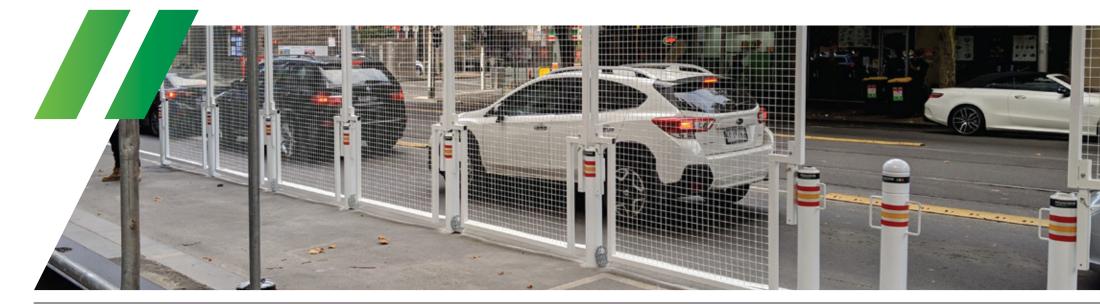

## Screens and Bollards – the work zone's perfect partitioned partnership.

Your construction site safety requirements can be met by Roadside Services and Solutions vehicle and pedestrian separating system. The product is a combined bollards and screens partition. Combining Roadside's Energy Absorbing Bollards, Non-Deforming Bollards installed with a flashing light, and fitted screen mesh in between the bollards, a robust safety solution is provided.

Screens can be powder coated.

For additional flexibility and convenience, the screens and bollards are removable, when situations require a clearway.

This product complies to AS/NZS 3845:1999

For further information please contact T 1300 022 222 F 1300 131 111 E ops@rss.net.au W roadsideservices.com.au