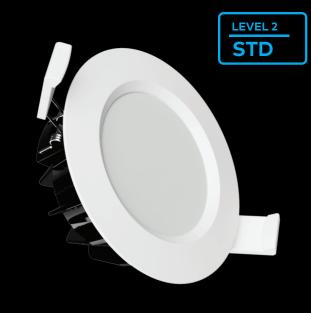

## **New Zealand Collection DLLO** NEO Ρ Δ 99mm Downlight

Apollo Neo is our latest advance in our smaller style luminaires. Neo boasts a superb light output, features a low profile design, carries a long 7 year warranty<sup>1</sup>. Apollo Neo is the product to use in new developments.

## **Key Facts**

thinnest Razor Trim<sup>™</sup> yet. Low Profile Design

Fits under building elements and fully insulation coverable.

**Beautiful Trim Aesthetic** High lens to trim ratio and our

Long Life by Design Boasting a 50,000hr L70 rated lifespan for long term ownership.