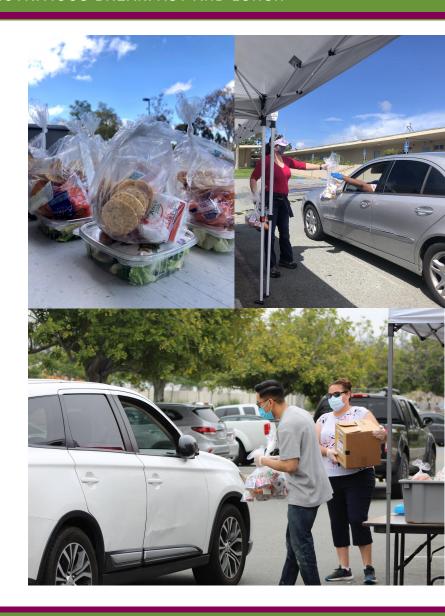

## Curbside Grab n' Go Meals

DRIVE-THRU OR WALK-UP TO RECEIVE A NUTRITIOUS BREAKFAST AND LUNCH

- Beginning Monday, August 31, drive-thru or walk-up to receive a nutritious breakfast and lunch at your student's designated meal pick-up site.
- Meals are available Monday through Friday from 12 p.m. to 2 p.m.
- Find your school's designated meal pick-up location on the back of this flyer.
- Bring proof of school attendance:
  - School ID
  - or-
    - A paper with your child's name, school and student ID written in large and legible print