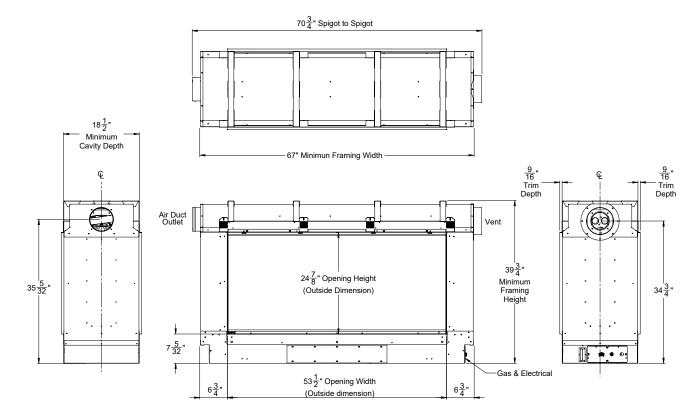

## SPECIFICATIONS

- Up to 45,000 BTUs (Nat)
- 53 1/2 x 24-inch ceramic glass viewing area
- 4 x 6-5/8-inch venting
- Requires power vent

## DVLXG55SP

Empire is committed to continuous product improvement; specifications are subject to change without notice. Dimensions in this brochure are approximate; read and follow the framing dimensions in the owners manual supplied with your Empire product. Flame size, shape, and color will vary from photos. Our mantels feature natural veneers and hand-rubbed finishes – wood grain and color will vary. Adjust light levels and use "natural light" incandescent bulbs to enhance the dramatic look for your wooden mantel.