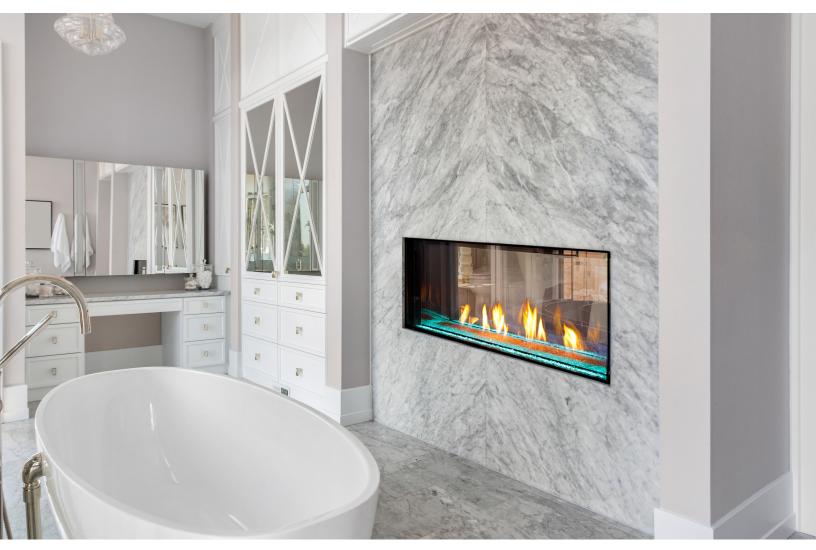

## **DVLXG55SP** Double-Sided Direct-Vent Fireplace

## DVLXG55SP

Empire is committed to continuous product improvement; specifications are subject to change without notice. Dimensions in this brochure are approximate; read and follow the framing dimensions in the owners manual supplied with your Empire product. Flame size, shape, and color will vary from photos. Our mantels feature natural veneers and hand-rubbed finishes – wood grain and color will vary. Adjust light levels and use "natural light" incandescent bulbs to enhance the dramatic look for your wooden mantel.