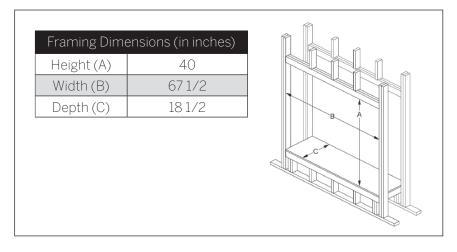

## DVLXG55SP

Empire is committed to continuous product improvement; specifications are subject to change without notice. Dimensions in this brochure are approximate; read and follow the framing dimensions in the owners manual supplied with your Empire product. Flame size, shape, and color will vary from photos. Our mantels feature natural veneers and hand-rubbed finishes – wood grain and color will vary. Adjust light levels and use "natural light" incandescent bulbs to enhance the dramatic look for your wooden mantel.