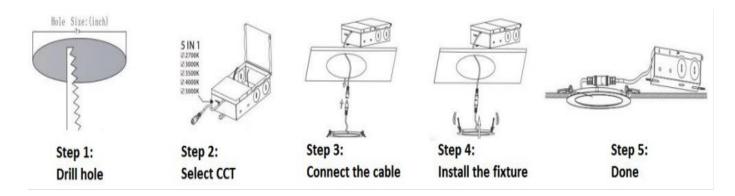

## Specifications

## LED Slim Panel Light

| Model:          | SZ-DL24W8-SP (3CCT)        |  |
|-----------------|----------------------------|--|
| Wattage:        | 24W                        |  |
| Size:           | 8 inch                     |  |
| CCT Selectable: | 4000K/5000K/6000K          |  |
| CRI:            | 80                         |  |
| Beam Angle:     | 120°                       |  |
| Lumens:         | >1800LM                    |  |
| PF:             | >0.9                       |  |
| Driver:         | 120V 50/60Hz Triac dimming |  |

## Package

| Size                           | Qty/Carton | Gross Weight |
|--------------------------------|------------|--------------|
| 52 <b>*</b> 49 <b>*</b> 24.5cm | 24         | 16Kg         |

#### Installation instructions