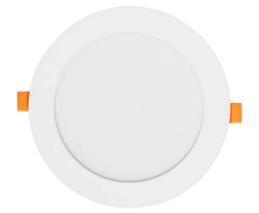

# LED Slim Panel Light

## LED Slim Panel Light

| Model:          | SZ-DL24W8-SP (3CCT)        |  |
|-----------------|----------------------------|--|
| Wattage:        | 24W                        |  |
| Size:           | 8 inch                     |  |
| CCT Selectable: | 4000K/5000K/6000K          |  |
| CRI:            | 80                         |  |
| Beam Angle:     | 120°                       |  |
| Lumens:         | >1800LM                    |  |
| PF:             | >0.9                       |  |
| Driver:         | 120V 50/60Hz Triac dimming |  |