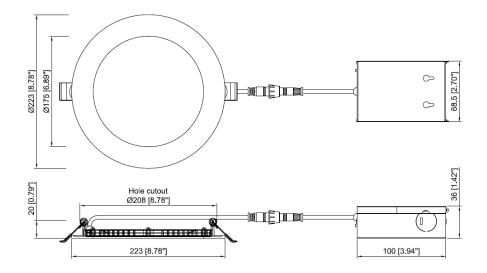

# LED Slim Panel Light

#### Features :

- Replaces legacy CFL, HID or incandescent down lights.
- UL, certified.
- Provides comfortable diffused light with no dark spots.
- $\bullet\,$  Dimmable to 10% with a wide array of dimmers.
- 3CCT selectable version optional
- High efficiency LM80 SMD LEDs.
- Designed for 50,000 hours lifetime.
- Clips for secure installation onto existing ceilings.
- Pre-wired with poke-in connectors for easy installation.

#### Application:

- ♦ Residential.
- Property management.
- ◆ Office, Multi-family.
- ◆ Hospitality, Healthcare etc..









#### Product Dimension:



## Specifications

## LED Slim Panel Light

| Model:          | SZ-DL24W8-SP (3CCT)        |  |
|-----------------|----------------------------|--|
| Wattage:        | 24W                        |  |
| Size:           | 8 inch                     |  |
| CCT Selectable: | 4000K/5000K/6000K          |  |
| CRI:            | 80                         |  |
| Beam Angle:     | 120°                       |  |
| Lumens:         | >1800LM                    |  |
| PF:             | >0.9                       |  |
| Driver:         | 120V 50/60Hz Triac dimming |  |

## Package

| Size                           | Qty/Carton | Gross Weight |
|--------------------------------|------------|--------------|
| 52 <b>*</b> 49 <b>*</b> 24.5cm | 24         | 16Kg         |

#### Installation instructions