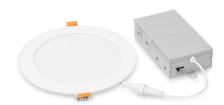

# **LED Slim Panel Light**

#### Features:

- Replaces legacy CFL, HID or incandescent down lights.





- UL, ES certified.
- Provides comfortable diffused light with no dark spots.
- Dimmable to 10% with a wide array of dimmers.
- 5 CCT selectable version optional
- High efficiency LM80 SMD LEDs.
- Designed for 50,000 hours lifetime.
- Clips for secure installation onto existing ceilings.
- Pre-wired with poke-in connectors for easy installation.

# Application:

- Residential.
- Property management.
- Office, Multi-family.
- Hospitality, Healthcare etc..

#### Product Dimension:







# **LED Slim Panel Light**

## Specifications

# LED Slim Panel Light

| Model:          | SZ-DL15W6-SP (5CCT)           |  |
|-----------------|-------------------------------|--|
| Wattage:        | 15W                           |  |
| Size:           | 6 inch                        |  |
| CCT Selectable: | 2700K/3000K/3500K/4000K/5000K |  |
| CRI:            | 80                            |  |
| Beam Angle:     | 120°                          |  |
| Lumens:         | >1150LM                       |  |
| PF:             | >0.9                          |  |
| Driver:         | 120V 50/60Hz Triac dimming    |  |

# Package

| Size         | Qty/Carton | Gross Weight |
|--------------|------------|--------------|
| 43*24.5*38cm | 24         | 12Kg         |

### Installation instructions