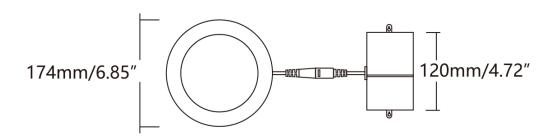

# **LED Slim Panel Light**

#### Features:

- Replaces legacy CFL, HID or incandescent down lights.





- UL, ES certified.
- Provides comfortable diffused light with no dark spots.
- Dimmable to 10% with a wide array of dimmers.
- 5 CCT selectable version optional
- High efficiency LM80 SMD LEDs.
- Designed for 50,000 hours lifetime.
- Clips for secure installation onto existing ceilings.
- Pre-wired with poke-in connectors for easy installation.

# Application:

- Residential.
- Property management.
- Office, Multi-family.
- Hospitality, Healthcare etc..

#### Product Dimension:







# **LED Slim Panel Light**

## Specifications

# LED Slim Panel Light

| Model:          | SZ-DL15W6-SP (5CCT)           |  |
|-----------------|-------------------------------|--|
| Wattage:        | 15W                           |  |
| Size:           | 6 inch                        |  |
| CCT Selectable: | 2700K/3000K/3500K/4000K/5000K |  |
| CRI:            | 80                            |  |
| Beam Angle:     | 120°                          |  |
| Lumens:         | >1150LM                       |  |
| PF:             | >0.9                          |  |
| Driver:         | 120V 50/60Hz Triac dimming    |  |

# Package

| Size         | Qty/Carton | Gross Weight |
|--------------|------------|--------------|
| 43*24.5*38cm | 24         | 12Kg         |

### Installation instruct