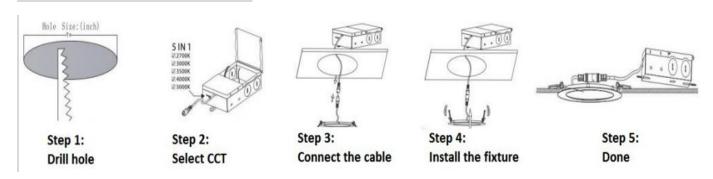

# **LED Slim Panel Light**

## Specifications

# LED Slim Panel Light

| Model:          | SZ-DL15W6-SP (5CCT)           |  |
|-----------------|-------------------------------|--|
| Wattage:        | 15W                           |  |
| Size:           | 6 inch                        |  |
| CCT Selectable: | 2700K/3000K/3500K/4000K/5000K |  |
| CRI:            | 80                            |  |
| Beam Angle:     | 120°                          |  |
| Lumens:         | >1150LM                       |  |
| PF:             | >0.9                          |  |
| Driver:         | 120V 50/60Hz Triac dimming    |  |

# Package

| Size         | Qty/Carton | Gross Weight |
|--------------|------------|--------------|
| 43*24.5*38cm | 24         | 12Kg         |

### Installation instructions