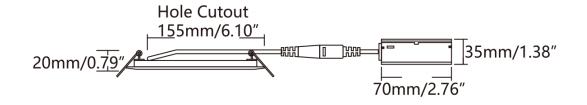

# **LED Slim Panel Light**

#### Features:

- Replaces legacy CFL, HID or incandescent down lights.





- UL, ES certified.
- Provides comfortable diffused light with no dark spots.
- Dimmable to 10% with a wide array of dimmers.
- 5 CCT selectable version optional
- High efficiency LM80 SMD LEDs.
- Designed for 50,000 hours lifetime.
- Clips for secure installation onto existing ceilings.
- Pre-wired with poke-in connectors for easy installation.

# Application:

- Residential.
- Property management.
- Office, Multi-family.
- Hospitality, Healthcare etc..

#### Product Dimension:







# **LED Slim Panel Light**

## Specifications

# LED Slim Panel Light

| Model:          | SZ-DL15W6-SP (5CCT)           |  |
|-----------------|-------------------------------|--|
| Wattage:        | 15W                           |  |
| Size:           | 6 inch                        |  |
| CCT Selectable: | 2700K/3000K/3500K/4000K/5000K |  |
| CRI:            | 80                            |  |
| Beam Angle:     | 120°                          |  |
| Lumens:         | >1150LM                       |  |
| PF:             | >0.9                          |  |
| Driver:         | 120V 50/60Hz Triac dimming    |  |

# Package

| Size         | Qty/Carton | Gross Weight |
|--------------|------------|--------------|
| 43*24.5*38cm | 24         | 12Kg         |

### Installation instructio