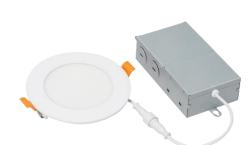

#### Features:

- Replaces legacy CFL, HID or incandescent down lights.

- UL, ES certified.
- Provides comfortable diffused light with no dark spots.
- Dimmable to 10% with a wide array of dimmers.
- 3 CCT selectable version optional
- High efficiency LM80 SMD LEDs.
- Designed for 50,000 hours lifetime.
- Clips for secure installation onto existing ceilings.
- Pre-wired with poke-in connectors for easy installation.