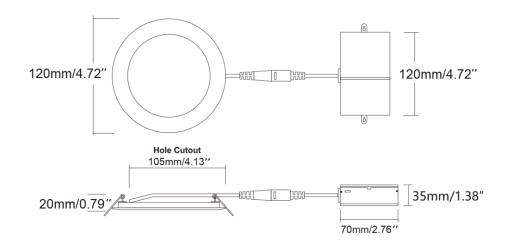

## LED Slim Panel Light

| Model:          | SZ-DL9W4-SP                |  |
|-----------------|----------------------------|--|
| Wattage:        | 9W                         |  |
| Size:           | 4 inch                     |  |
| CCT Selectable: | 3000K/4000K/5000K          |  |
| CRI:            | 80                         |  |
| Beam Angle:     | 120°                       |  |
| Lumens:         | >700LM                     |  |
| PF:             | >0.9                       |  |
| Driver:         | 120V 50/60Hz Triac dimming |  |