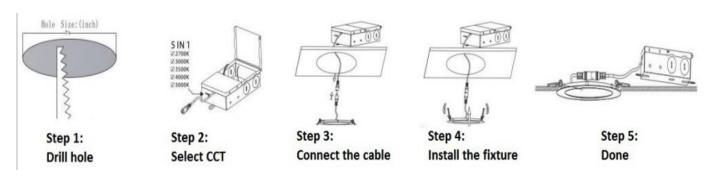

re etc..











# **LED Slim Panel Light**

### Specifications

## LED Slim Panel Light

| Model:          | SZ-DL9W4-SP                |  |
|-----------------|----------------------------|--|
| Wattage:        | 9W                         |  |
| Size:           | 4 inch                     |  |
| CCT Selectable: | 3000K/4000K/5000K          |  |
| CRI:            | 80                         |  |
| Beam Angle:     | 120°                       |  |
| Lumens:         | >700LM                     |  |
| PF:             | >0.9                       |  |
| Driver:         | 120V 50/60Hz Triac dimming |  |

## Package

| Size           | Qty/Carton | Gross Weight |
|----------------|------------|--------------|
| 38*34.5*35.5cm | 24         | 8.5Kg        |

#### Installation instructions