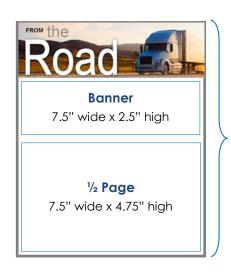

### Banner Ad, Half Page Ad & Full Page Ad

#### **Placement**

**Location** Cost (1, 2, 3, 4 editions) \$150, \$280, \$400, \$500 Banner ½ Page \$200, \$350, \$500, \$650 Full Page \$400, \$700, \$1,000, \$1,300

**Full Page** 7.5" wide x 9.75" high