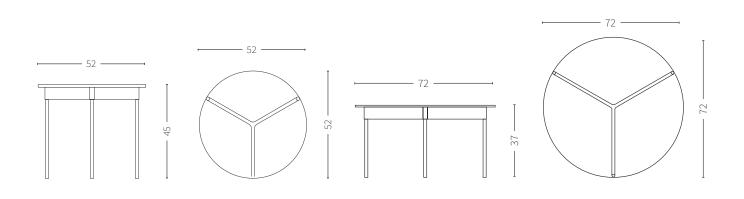

#### **DIMENSIONS - LARGE**

 Diameter:
 70 cm

 Height:
 40 cm

 Weight:
 10,0 kg

PACKAGING

Amount of packages: 1 Box dimensions: L74 x W74 x H12 cm – 0,066 m<sup>3</sup> Box weight: 11,0 kg

#### **DIMENSIONS - SMALL**

| Diameter: | 52 cm  |
|-----------|--------|
| Height:   | 45 cm  |
| Weight:   | 8,5 kg |

PACKAGING

Amount of packages: 1 Box dimensions: L54 x W54 x H12 cm – 0,035 m<sup>3</sup> Box weight: 9,5 kg