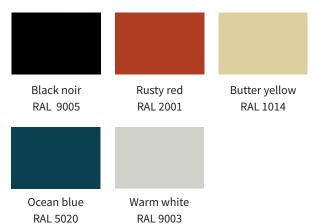

# From Above

The light, elegant coffee table with a glass top and coloured steel frame is designed by Morten & Jonas in 2017. The transparent glass top of the From Above table sets off the structure, investing the coffee table with a graphic look. Everything about the structure of the From Above Table is well conceived, from the encounter between the legs and the table frame to the three equilateral triangles that are revealed when the glass table is viewed from above. Product name:From AboveDesigner:Morten & JonasDesign year:2017Furniture type:Coffee tableLaunched:2018



#### **KEY FACTS**

- Nordic design
- Two sizes
- Various glass and base colours
- Tempered glass top, not fixed

## **BASE FINISH**



## TABLE TOP FINISH





Smoke grey glass Smoke brown glass

Clear glass

## MATERIAL

Material base: Material top:

Powder coated steel 12 mm tempered glass

#### **DIMENSIONS - LARGE**

 Diameter:
 70 cm

 Height:
 40 cm

 Weight:
 10,0 kg

PACKAGING

Amount of packages: 1 Box dimensions: L74 x W74 x H12 cm – 0,066 m<sup>3</sup> Box weight: 11,0 kg

#### **DIMENSIONS - SMALL**

| Diameter: | 52 cm  |
|-----------|--------|
| Height:   | 45 cm  |
| Weight:   | 8,5 kg |

PACKAGING

Amount of packages: 1 Box dimensions: L54 x W54 x H12 cm – 0,035 m<sup>3</sup> Box weight: 9,5 kg

Assembly required. No tools needed.

## ENVIRONMENT

Parts can be separated and sorted for recycling. All packaging material can be recycled.