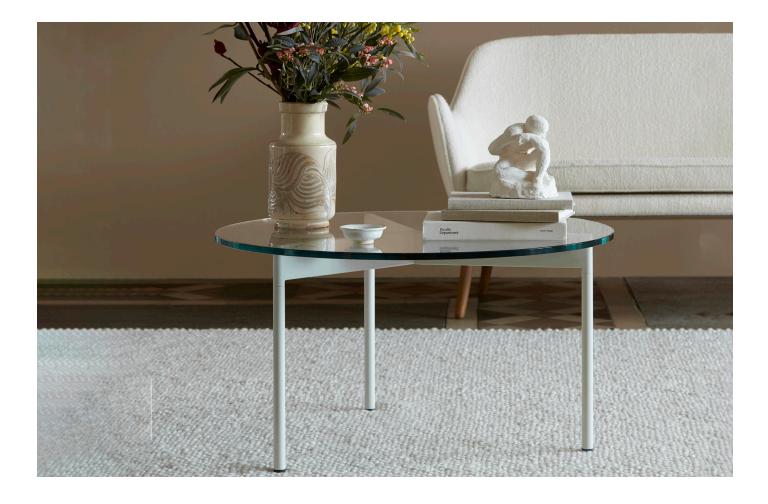

# From Above

The light, elegant coffee table with a glass top and coloured steel frame is designed by Morten & Jonas in 2017. The transparent glass top of the From Above table sets off the structure, investing the coffee table with a graphic look. Everything about the structure of the From Above Table is well conceived, from the encounter between the legs and the table frame to the three equilateral triangles that are revealed when the glass table is viewed from above. Product name:From AboveDesigner:Morten & JonasDesign year:2017Furniture type:Coffee tableLaunched:2018

#### **KEY FACTS**

- Nordic design
- Two sizes
- Various glass and base colours
- Tempered glass top, not fixed