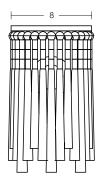

## DAWN SCONCE

14" WALL LAMP

- Brass frame is 8" wide by 12" long with a 5" projection.
- Wood base plate available in solid walnut or quarter sawn white oak with distressed finish. Custom wood finishes available,
- Brass work is available in 3 different hand-applied patina finishes golden brass, antique nickel or oiled bronze.
- Tassels are staggered height and 14 1/2" is longest length.
- Various tassel styles or braided fringe, custom length and color available.
- UL Listed, single standard medium base bulb, 60w max. Custom options available.