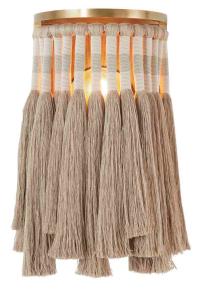

## DAWN SCONCE

14" WALL LAMP

- Brass frame is 8" wide by 12" long with a 5" projection.
- Wood base plate available in solid walnut or quarter sawn white oak with distressed finish. Custom wood finishes available,
- Brass work is available in 3 different hand-applied patina finishes golden brass, antique nickel or oiled bronze.
- Tassels are staggered height and 14 1/2" is longest length.
- Various tassel styles or braided fringe, custom length and color available.
- UL Listed, single standard medium base bulb, 60w max. Custom options available.