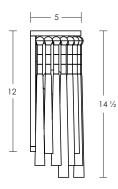

## DAWN SCONCE

14" WALL LAMP

- Brass frame is 8" wide by 12" long with a 5" projection.
- Wood base plate available in solid walnut or quarter sawn white oak with distressed finish. Custom wood finishes available,
- Brass work is available in 3 different hand-applied patina finishes golden brass, antique nickel or oiled bronze.
- Tassels are staggered height and 14 1/2" is longest length.
- Various tassel styles or braided fringe, custom length and color available.
- UL Listed, single standard medium base bulb, 60w max. Custom options available.