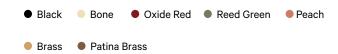

# In Common With

## Puck Surface Mount, Plug-in

SIDE VIEW



**BOTTOM VIEW** 



Puck is a visual vocabulary; if each of the components are letters, the individual fixtures are neighboring words.

### DETAILS

| Materials      | Steel, Brass, Glass                                 |
|----------------|-----------------------------------------------------|
| Bulbs Included | GU-24 / 110 V / 5.0 W / 550 lm / 2700 K<br>Dimmable |
| Lead Time      | 2 Weeks                                             |
| Max Wattage    | 10 W                                                |
| Certifications | c(UL)us A                                           |

#### BASE FINISH OPTIONS



### NOTES

- 1. Comes with 10 feet of black rubber cord. Contact us if you'd like something
- 2. On/off switch is located 2 feet from the plug.