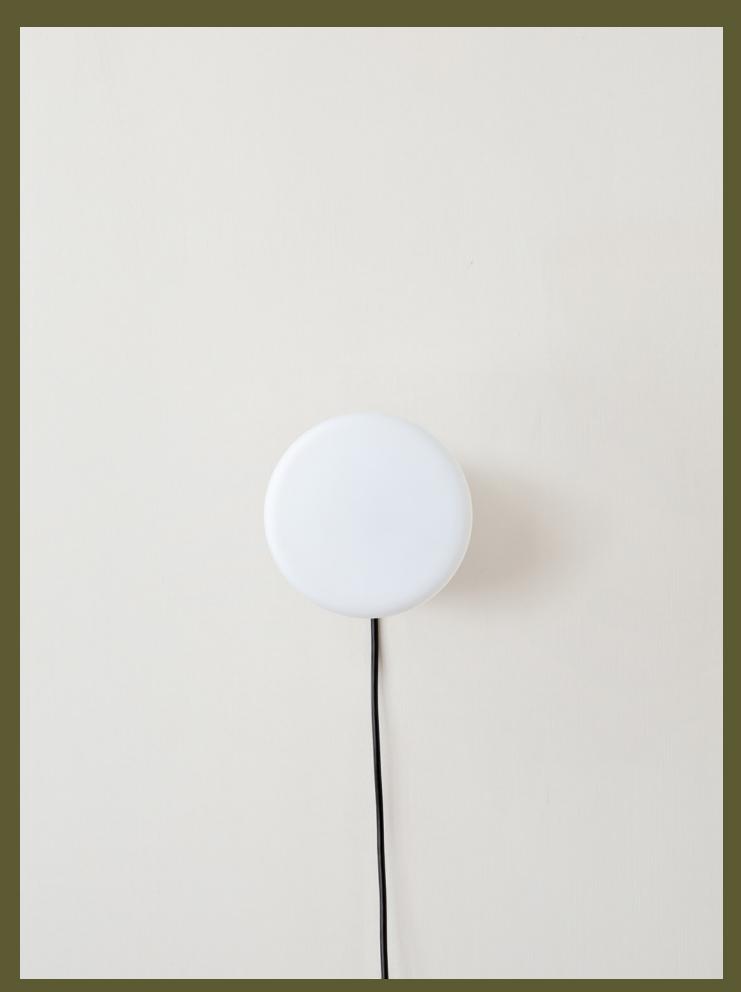

## Puck Surface Mount, Plug-in

SIDE VIEW

**BOTTOM VIEW** 

Puck is a visual vocabulary; if each of the components are letters, the individual fixtures are neighboring words.

### NOTES

- 1. Comes with 10 feet of black rubber cord. Contact us if you'd like something
- 2. On/off switch is located 2 feet from the plug.