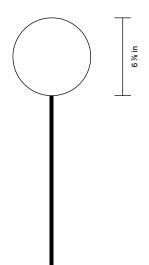

## Puck Surface Mount, Plug-in

SIDE VIEW

**BOTTOM VIEW** 

Puck is a visual vocabulary; if each of the components are letters, the individual fixtures are neighboring words.

### NOTES

- 1. Comes with 10 feet of black rubber cord. Contact us if you'd like something
- 2. On/off switch is located 2 feet from the plug.