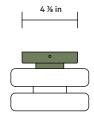

## Puck Surface Mount, Plug-in

SIDE VIEW

**BOTTOM VIEW** 

Puck is a visual vocabulary; if each of the components are letters, the individual fixtures are neighboring words.