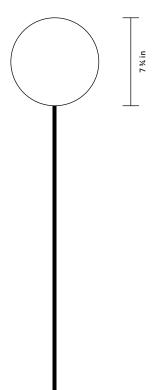

## NOTES

- 1. Comes with 10 feet of black rubber cord. Contact us if you'd like something custom.
- 2. On/off switch is located 2 feet from the plug.