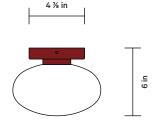

## Mushroom Surface Mount, Plug-in

SIDE VIEW

Each mushroom diffuser is mold-blown by humans, so they're all individuals. While the same size and shape, they are not identical.

| DETAILS        |                                                   |
|----------------|---------------------------------------------------|
| Materials      | Steel, Brass, Glass                               |
| Bulbs Included | E12 / 110 V / 5.0 W / 550 lm / 2700 K<br>Dimmable |
| Lead Time      | 2 Weeks                                           |
| Max Wattage    | 10 W                                              |
| Certifications | cUUus                                             |