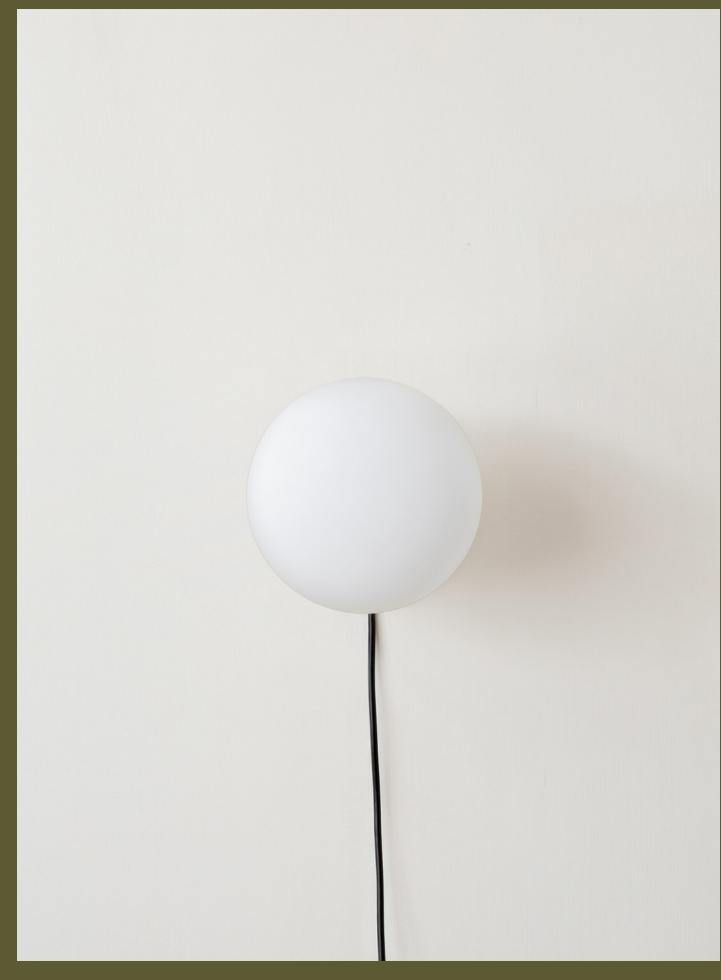

## Mushroom Surface Mount, Plug-in

SIDE VIEW

Each mushroom diffuser is mold-blown by humans, so they're all individuals. While the same size and shape, they are not identical.

| DETAILS        |                                                   |
|----------------|---------------------------------------------------|
| Materials      | Steel, Brass, Glass                               |
| Bulbs Included | E12 / 110 V / 5.0 W / 550 lm / 2700 K<br>Dimmable |
| Lead Time      | 2 Weeks                                           |
| Max Wattage    | 10 W                                              |
| Certifications | cUUus                                             |