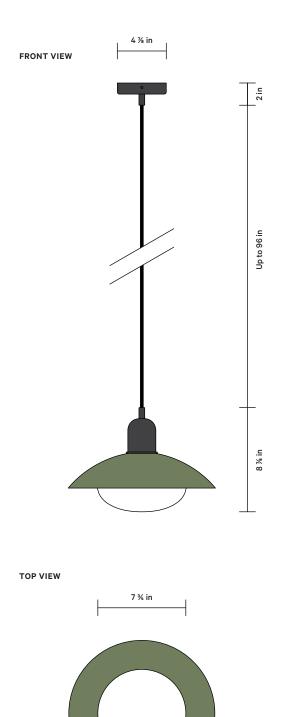

## DETAILS

| Materials      | Steel, Brass, Glass                               |
|----------------|---------------------------------------------------|
| Bulbs Included | E12 / 110 V / 5.0 W / 550 lm / 2700 K<br>Dimmable |
| Lead Time      | 4 Weeks                                           |
| Max Wattage    | 10 W                                              |
| Certifications | c UL us DAMP                                      |

#### NOTES

1. Comes with 8 feet of black or white rubber cord that can be cut to your desired length on-site