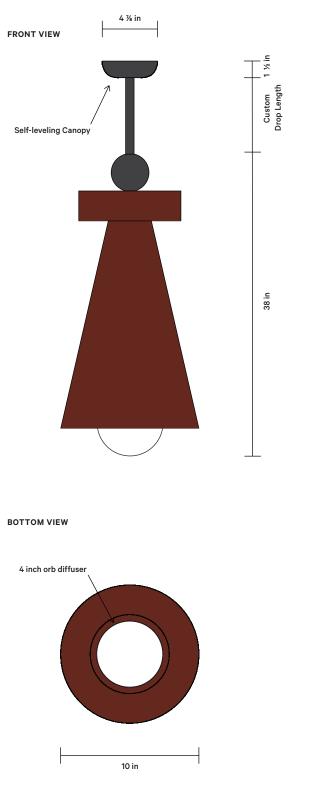

### Paloma Pendant, Large

A collection of lights that blend beauty with utility, Terra combines Danny Kaplan Studio's signature hand-thrown ceramics in rich, tactile glazes with In Common With's clean lines and minimalist design sensibility.

| Materials           | Ceramic, Glass, Brass                            |
|---------------------|--------------------------------------------------|
| Bulbs Included      | G9 / 110 V / 5.0 W / 600 lm / 2700 K<br>Dimmable |
| Lead Time           | 12 Weeks                                         |
| Max Wattage         | 10 W                                             |
| Product Weight      | 8 Pounds                                         |
| Certifications      | c UL us                                          |
|                     |                                                  |
| BASE FINISH OPTIONS |                                                  |
|                     | ● Chestnut ● Lapis ● Terrasig                    |
|                     | ● Chestnut ● Lapis ● Terrasig                    |

#### NOTES

- This fixture is handmade, and may exhibit variability within the same piece. We do our best to maintain a consistent product, but honor the handmade craftsmanship.
- 2. Hung from a self-leveling brass canopy.
- 3. Custom drop length to be specified by customer. 3 ft length included in price.
- 4. Maximum drop length is 7 ft.
- 5. Dimensions may vary within one inch.
- This fixture can be customized for installation on a sloped ceiling. Please contact sales@incommonwith.com for more information.