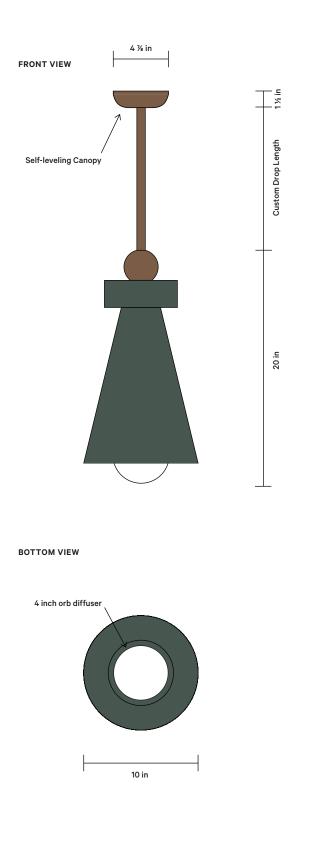

### Paloma Pendant, Small

A collection of lights that blend beauty with utility, Terra combines Danny Kaplan Studio's signature hand-thrown ceramics in rich, tactile glazes with In Common With's clean lines and minimalist design sensibility.

| Materials           | Ceramic, Glass, Brass                            |
|---------------------|--------------------------------------------------|
| Bulbs Included      | G9 / 110 V / 5.0 W / 600 lm / 2700 K<br>Dimmable |
| Lead Time           | 12 Weeks                                         |
| Max Wattage         | 10 W                                             |
| Product Weight      | 8 Pounds                                         |
| Certifications      | cULus                                            |
|                     |                                                  |
| BASE FINISH OPTIONS |                                                  |
|                     | ● Chestnut ● Lapis ● Terrasig                    |
|                     | ● Chestnut ● Lapis ● Terrasig                    |

#### NOTES

- This fixture is handmade, and may exhibit variability within the same piece. We do our best to maintain a consistent product, but honor the handmade craftsmanship.
- 2. Hung from a self-leveling brass canopy.
- 3. Custom drop length to be specified by customer. 3 ft length included in price.
- 4. Maximum drop length is 7 ft.
- 5. Dimensions may vary within one inch.
- This fixture can be customized for installation on a sloped ceiling. Please contact sales@incommonwith.com for more information.