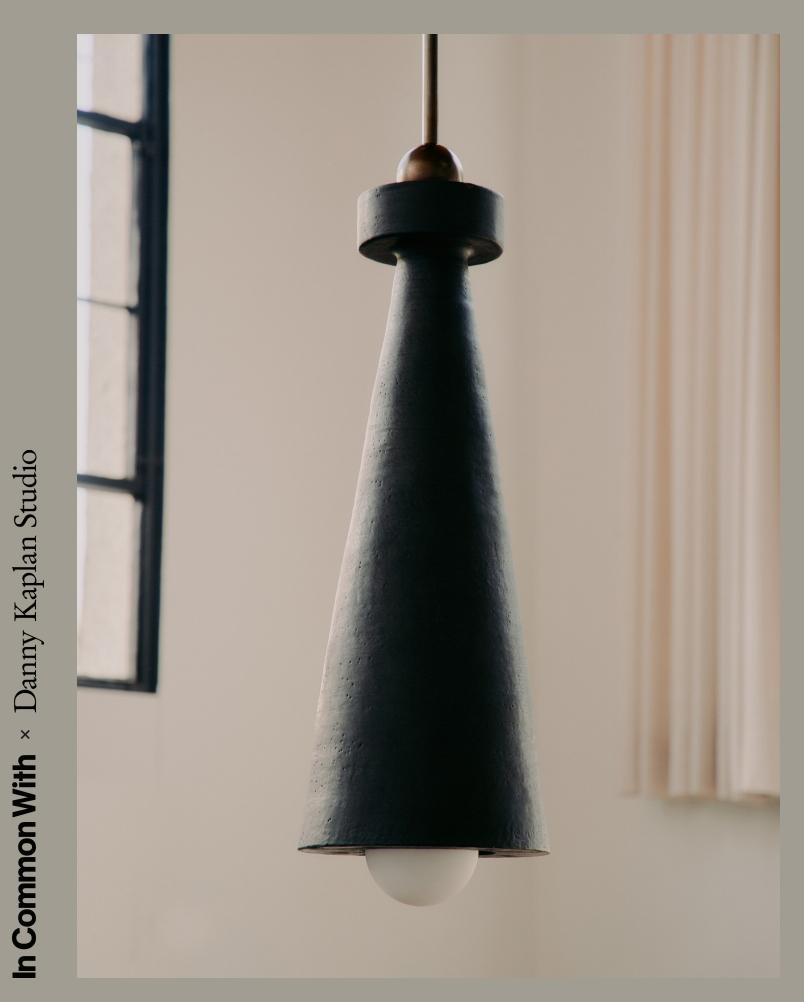

# Paloma Pendant

### Paloma Pendant, Small

A collection of lights that blend beauty with utility, Terra combines Danny Kaplan Studio's signature hand-thrown ceramics in rich, tactile glazes with In Common With's clean lines and minimalist design sensibility.