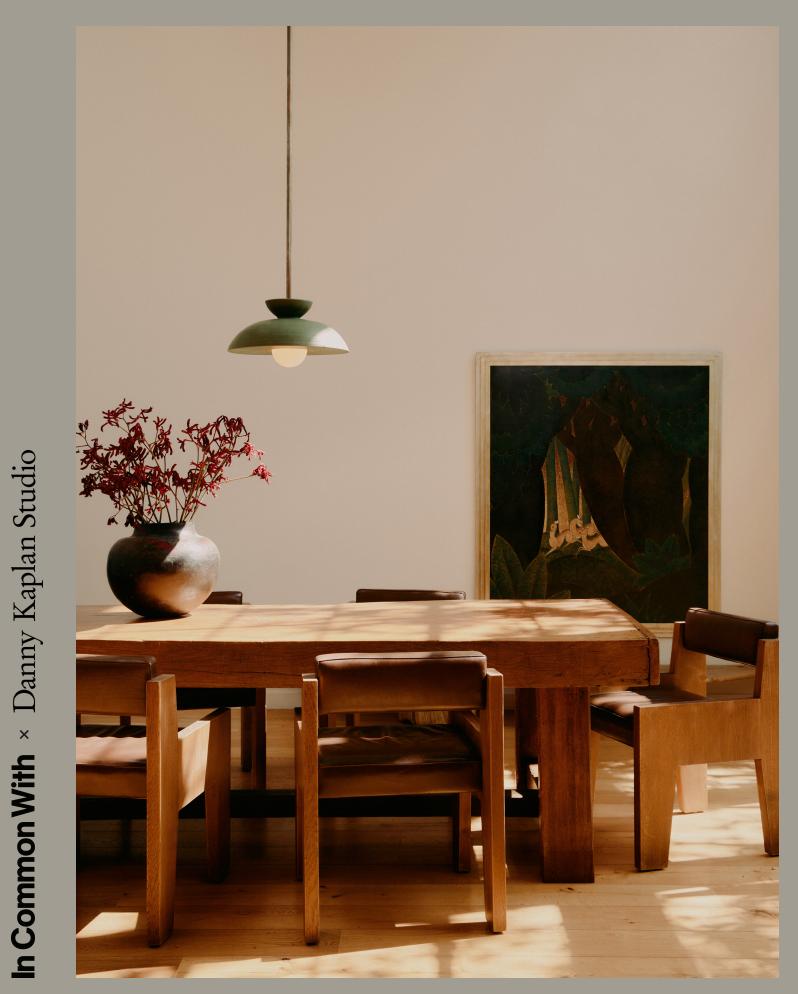

## Augustus Pendant

A collection of lights that blend beauty with utility, Terra combines Danny Kaplan Studio's signature hand-thrown ceramics in rich, tactile glazes with In Common With's clean lines and minimalist design sensibility.