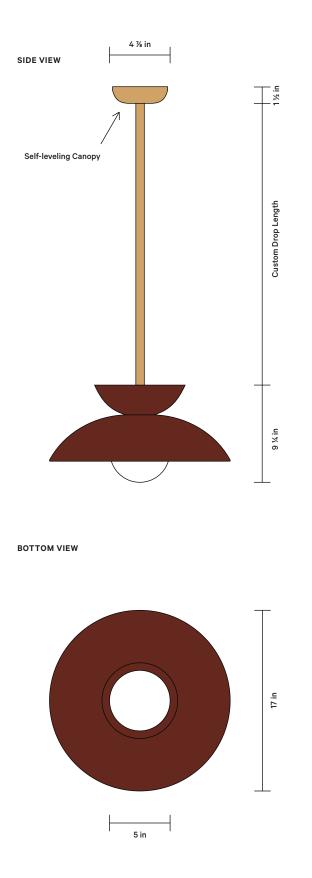

## NOTES

- This fixture is handmade, and may exhibit variability within the same piece. We do our best to maintain a consistent product, but honor the handmade craftsmanship.
- 2. Hung from a self-leveling brass canopy.
- 3. Custom drop length to be specified by customer. 3 ft length included in price.
- 4. Dimensions may vary within an inch.