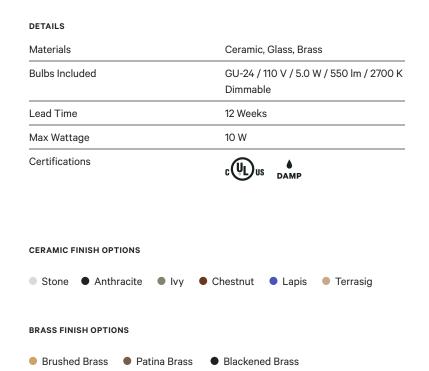

## NOTES

- This fixture is handmade, and may exhibit variability within the same piece. We do our best to maintain a consistent product, but honor the handmade craftsmanship.
- 2. Hung from a self-leveling brass canopy.
- 3. Custom drop length to be specified by customer. 3 ft length included in price.
- 4. Dimensions may vary within an inch.