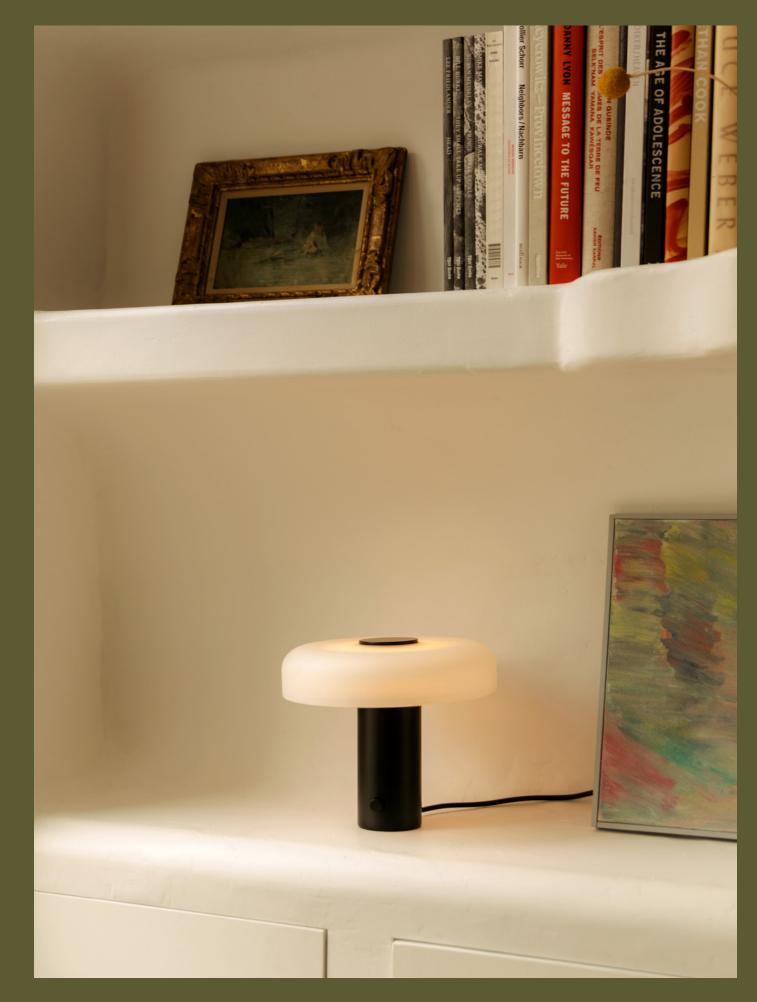

# Disc Low Table Lamp

### Disc Low Table Lamp

Each shade is made-to-order and blown at Urban Glass in Brooklyn. The diffuser-and-shade system allows for endless customization; if you can imagine it, we'll try it.

| DETAILS        |                                                   |
|----------------|---------------------------------------------------|
| Materials      | Steel, Brass, Glass                               |
| Bulbs Included | E12 / 110 V / 5.0 W / 550 lm / 2700 K<br>Dimmable |
| Lead Time      | 12 Weeks                                          |
| Max Wattage    | 10 W                                              |
| Certifications |                                                   |

#### NOTES

- 1. Every glass shade is handmade and may exhibit slight variations in form and color density.
- 2. Comes with 10 feet of black rubber cord.
- 3. A rotary dimmer switch is built into the base of the light fixture.