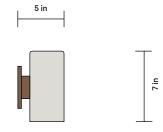

## Luca Wall Sconce

SIDE VIEW

FRONT VIEW

A collection of lights that blend beauty with utility, Terra combines Danny Kaplan Studio's signature hand-thrown ceramics in rich, tactile glazes with In Common With's clean lines and minimalist design sensibility.