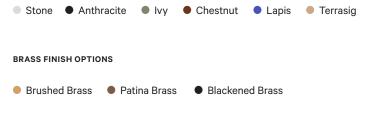

Danny Kaplan Studio's signature hand-thrown ceramics in rich, tactile glazes with In Common With's clean lines and minimalist design sensibility.

## DETAILS

| Materials            | Ceramic, Brass                                               |
|----------------------|--------------------------------------------------------------|
| Bulbs Included (× 2) | E12 / 110 V / 4.0 W / 220 lm / 2200 -<br>2800 K, Warm on Dim |
| Lead Time            | 12 Weeks                                                     |
| Max Wattage          | 10 W                                                         |
| Product Weight       | 8 Pounds                                                     |
| Certifications       | C(UL)US DAMP                                                 |

## BASE FINISH OPTIONS



## NOTES

- This fixture is handmade, and may exhibit variability within the same piece.
  We do our best to maintain a consistent product, but honor the handmade craftsmanship.
- 2. Dimensions may vary within an inch.
- 3. Canopy is 4 inches square and will cover a standard junction box but has a tight tolerance.

Last updated on July 8, 2022