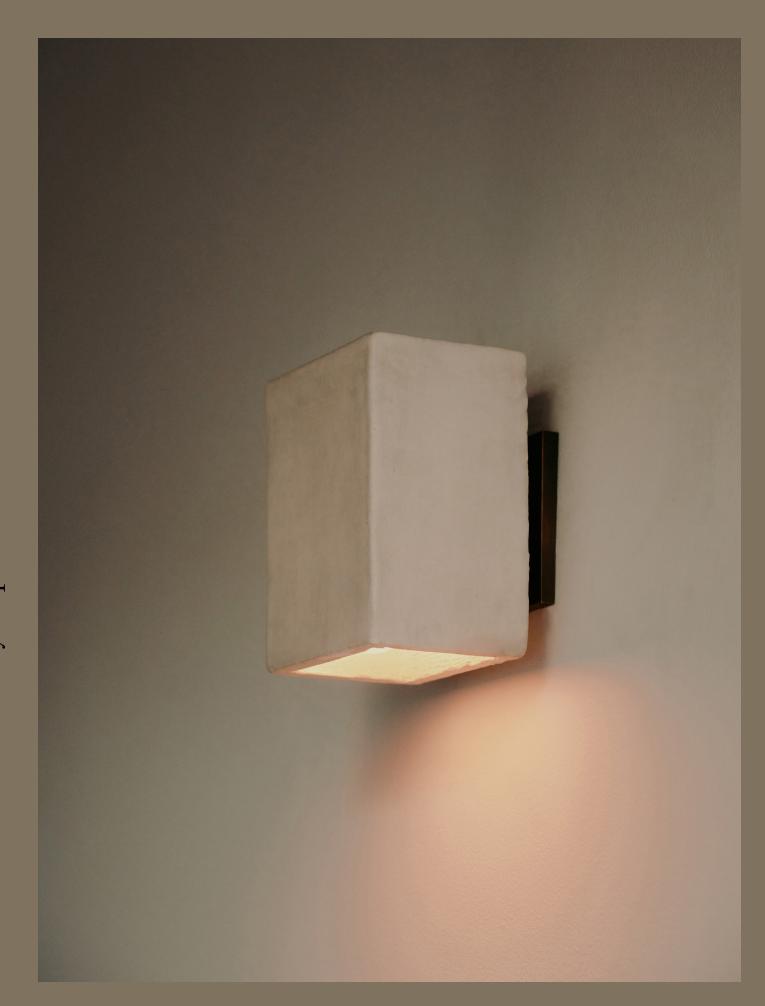

## Luca Wall Sconce

SIDE VIEW

FRONT VIEW

A collection of lights that blend beauty with utility, Terra combines Danny Kaplan Studio's signature hand-thrown ceramics in rich, tactile glazes with In Common With's clean lines and minimalist design sensibility.