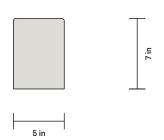

## Luca Wall Sconce

SIDE VIEW

FRONT VIEW

A collection of lights that blend beauty with utility, Terra combines Danny Kaplan Studio's signature hand-thrown ceramics in rich, tactile glazes with In Common With's clean lines and minimalist design sensibility.