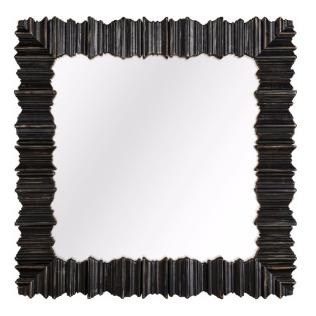

## **Baroq Small Mirror**

MOELLE SPECIAL ORDER COLLECTION

CONTACT US FOR PRICING

Available Sizes

W 40.25 x D2.75 x H 40.25 in W 102 x D7 x H 102 cm

Available Finishes

Black Baroq

## **Baroq Small Mirror**

MOELLE SPECIAL ORDER COLLECTION