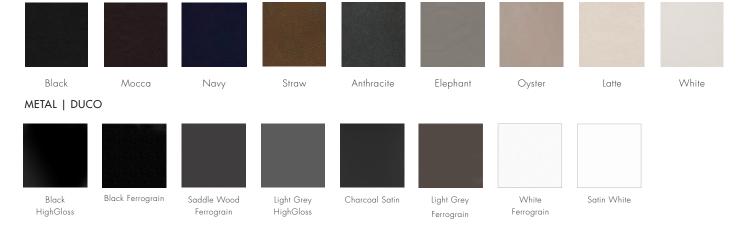

el Frame

### DIMENSIONS

 $420W \times 540D \times 760H \text{ mm} \mid \text{SEAT HEIGHT 760 mm} \quad \mid \quad 16.5W \times 21.2D \times 29.9H \text{ in} \mid \text{SEAT HEIGHT 29.9 in}$ 

### COM/COL

Plain Fabric: 0.6m | 0.65yd Leather: 1.2m² | 12.91sq ft

### DISCLAIMERS:

METALS - All raw metals; brass, copper, mild steel in their respective finishes are unsealed. Metals in a raw, natural and unsealed state will oxidise and change in colour and tone. This is a completely natural process, therefore all our metal finishes will need to be maintained with an appropriate wax/crème, the application of which will build up a natural sealant over time. Ferrograin: a lightly textured matte paint finish.



# FRANKI | Counterstool

DESIGNED BY OKHA







## LEATHER OPTIONS | COM AVAILABLE



#### DESCRIPTION

Upholstered | Powdercoated Mild Steel Frame

### DIMENSIONS

 $420W \times 540D \times 670H$  mm | SEAT HEIGHT: 670 mm |  $16.5W \times 21.2D \times 26.3H$  in | SEAT HEIGHT: 26.4 in

### COM/COL

Plain Fabric: 0.6m | 0.65yd Leather: 1.2m² | 12.91sq ft

## DISCLAIMERS:

METALS - All raw metals; brass, copper, mild steel in their respective finishes are unsealed. Metals in a raw, natural and unsealed state will oxidise and change in colour and tone. This is a completely natural process, therefore all our metal finishes will need to be maintained with an appropriate wax/crème, the application of which will build up a natural sealant over time. Ferrograin: a lightly textured matte paint finish.