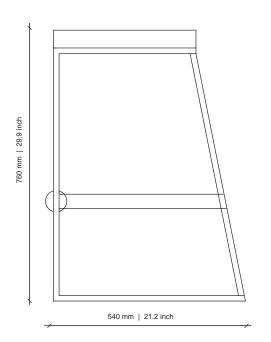

### DIMENSIONS

 $420W \times 540D \times 760H \text{ mm} \mid \text{SEAT HEIGHT 760 mm} \quad \mid \quad 16.5W \times 21.2D \times 29.9H \text{ in} \mid \text{SEAT HEIGHT 29.9 in}$ 