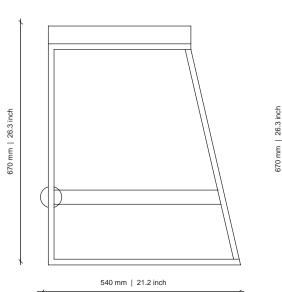

### DIMENSIONS

 $420W \times 540D \times 670H$  mm | SEAT HEIGHT: 670 mm |  $16.5W \times 21.2D \times 26.3H$  in | SEAT HEIGHT: 26.4 in