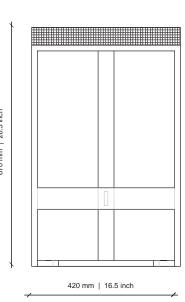

### DIMENSIONS

 $420W \times 540D \times 760H \text{ mm} \mid \text{SEAT HEIGHT 760 mm} \quad \mid \quad 16.5W \times 21.2D \times 29.9H \text{ in} \mid \text{SEAT HEIGHT 29.9 in}$ 