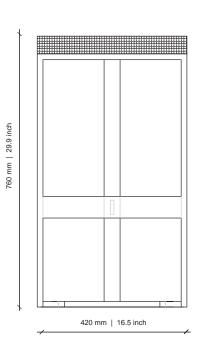

### DIMENSIONS

 $420W \times 540D \times 670H$  mm | SEAT HEIGHT: 670 mm |  $16.5W \times 21.2D \times 26.3H$  in | SEAT HEIGHT: 26.4 in