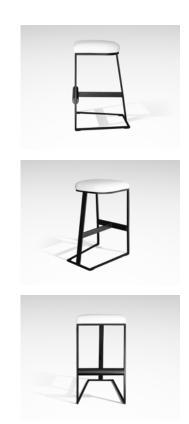

# FRANKI | Barstool

DESIGNED BY OKHA

#### DESCRIPTION

Upholstered | Powdercoated Mild Steel Frame

# FRANKI | Counterstool

DESIGNED BY OKHA