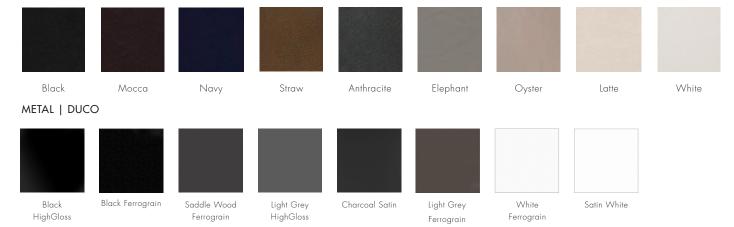

## LEATHER OPTIONS | COM AVAILABLE

### DISCLAIMERS:

METALS - All raw metals; brass, copper, mild steel in their respective finishes are unsealed. Metals in a raw, natural and unsealed state will oxidise and change in colour and tone. This is a completely natural process, therefore all our metal finishes will need to be maintained with an appropriate wax/crème, the application of which will build up a natural sealant over time. Ferrograin: a lightly textured matte paint finish.

## DISCLAIMERS:

METALS - All raw metals; brass, copper, mild steel in their respective finishes are unsealed. Metals in a raw, natural and unsealed state will oxidise and change in colour and tone. This is a completely natural process, therefore all our metal finishes will need to be maintained with an appropriate wax/crème, the application of which will build up a natural sealant over time. Ferrograin: a lightly textured matte paint finish.