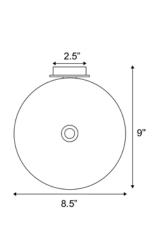

## TULIP Sconce

Height: 19" Width: 8.5" Depth: 9" Shade Dimensions: Approx. 8.5" Ø x 9" H

Back plate: 3" W x 5" H floating (requires slim 2" j-box)

Lamping: 1 x 60 watts candelabra base (15w Edison filament bulb included) Weight: Approx. 14 lbs.