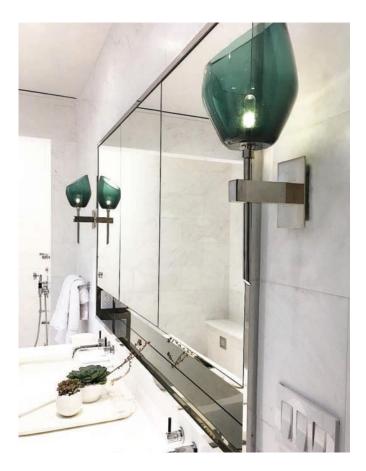

Glass Options: Clear, Clear seeded, Smoke, Smoky blue, Alabaster glass. Due to their hand blown nature glass shade, size, shape, thickness, and color may vary.

Standard Frame Finish: Blackened steel Available Frame Finishes: Brushed brass, Antique brass, Brushed nickel, Polished nickel, Oil rubbed bronze powder