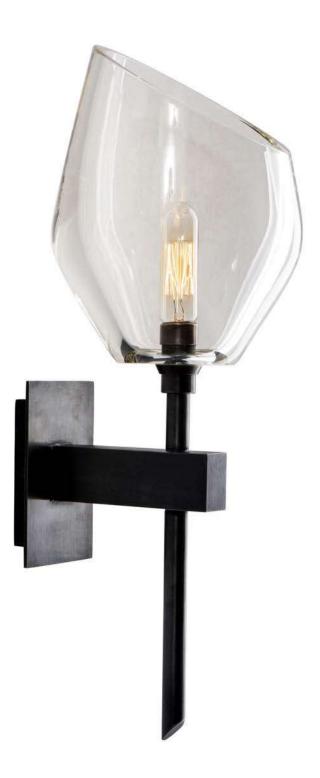

## zia·priven

TULIP Sconce

## TULIP Sconce

Height: 19" Width: 8.5" Depth: 9" Shade Dimensions: Approx. 8.5" Ø x 9" H

Back plate: 3" W x 5" H floating (requires slim 2" j-box)

Lamping: 1 x 60 watts candelabra base (15w Edison filament bulb included) Weight: Approx. 14 lbs.

Glass Options: Clear, Clear seeded, Smoke, Smoky blue, Alabaster glass. Due to their hand blown nature glass shade, size, shape, thickness, and color may vary.

Standard Frame Finish: Blackened steel Available Frame Finishes: Brushed brass, Antique brass, Brushed nickel, Polished nickel, Oil rubbed bronze powder