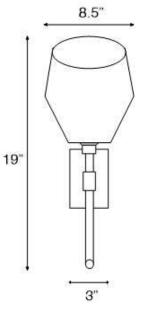

## TULIP Sconce

Height: 19" Width: 8.5" Depth: 9" Shade Dimensions: Approx. 8.5" Ø x 9" H

Back plate: 3" W x 5" H floating (requires slim 2" j-box)

Lamping: 1 x 60 watts candelabra base (15w Edison filament bulb included) Weight: Approx. 14 lbs.