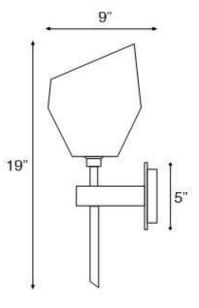

## TULIP Sconce

Height: 19" Width: 8.5" Depth: 9" Shade Dimensions: Approx. 8.5" Ø x 9" H

Back plate: 3" W x 5" H floating (requires slim 2" j-box)

Lamping: 1 x 60 watts candelabra base (15w Edison filament bulb included) Weight: Approx. 14 lbs.