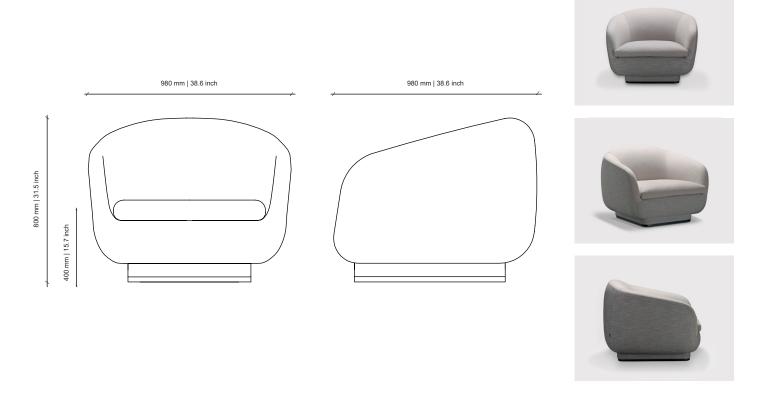

## DESCRIPTION

Upholstered | Ash / Oak / Walnut Base Options

### **DIMENSIONS**

980W x 980D x 800H mm | SEAT HEIGHT: 400 mm | 38.6W x 38.6D x 31.5H in | SEAT HEIGHT: 15.7 in