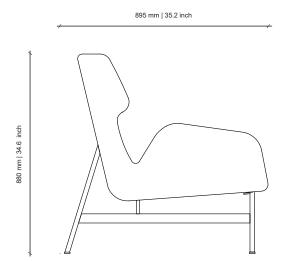

#### DIMENSIONS

740W x 895D x 880H mm - SEAT HEIGHT: 400 mm  $\,$  | 29.1W x 35.2D x 34.6H in | SEAT HEIGHT: 15.7 in