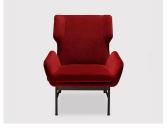

# NICCI NOUVEAU | Armchair

DESIGNED BY OKHA

#### LEATHER OPTIONS | COM AVAILABLE

Мосса

METAL | DUCO

Ferrograin

High Gloss

DESCRIPTION

High Gloss

Upholstered | Powdercoated Mild Steel Frame / Mirror Polished Stainless Steel Frame Options