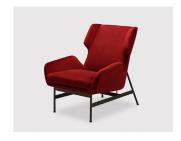

# NICCI NOUVEAU | Armchair

DESIGNED BY OKHA

#### DIMENSIONS

740W x 895D x 880H mm - SEAT HEIGHT: 400 mm  $\,$  | 29.1W x 35.2D x 34.6H in | SEAT HEIGHT: 15.7 in