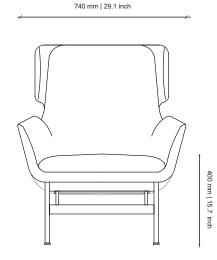

#### DIMENSIONS

740W x 895D x 880H mm - SEAT HEIGHT: 400 mm  $\,$  | 29.1W x 35.2D x 34.6H in | SEAT HEIGHT: 15.7 in