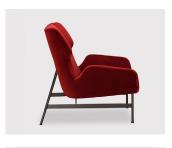

# NICCI NOUVEAU | Armchair

DESIGNED BY OKHA

#### LEATHER OPTIONS | COM AVAILABLE

Мосса

METAL | DUCO

Ferrograin

High Gloss

DESCRIPTION

High Gloss

Upholstered | Powdercoated Mild Steel Frame / Mirror Polished Stainless Steel Frame Options