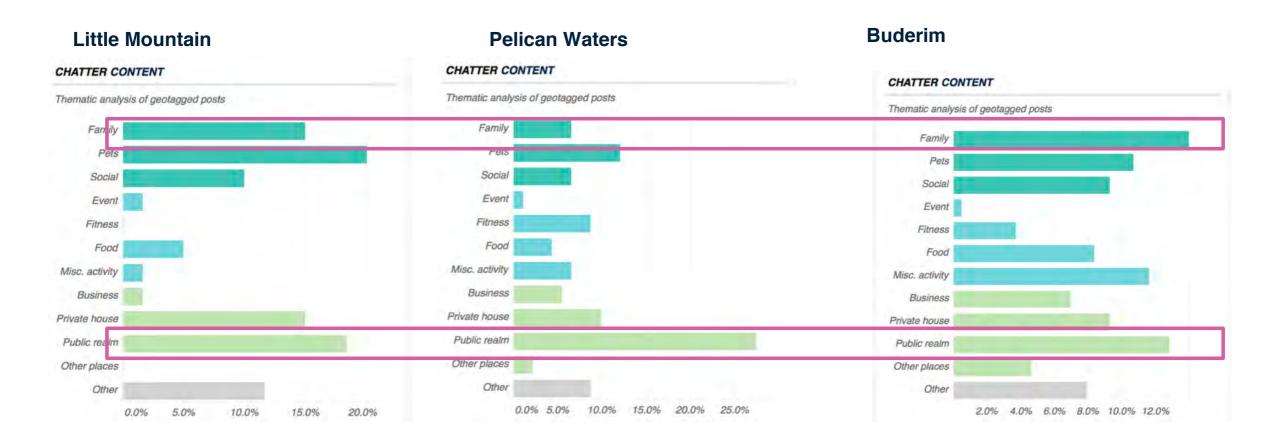

#### **Little Mountain**

#### **Pelican Waters**

#### **Buderim**

#### **TOP CHATTER TOPICS & CONSISTENCY**

People&Animals (Family)

Place (Public Realm)

Activity (Art)

#### **TOP CHATTER TOPICS & CONSISTENCY**

Place (Public Realm)

People & animals (Pets)

Activity (Fitness)

#### ATTER TOPICS & CONSISTENCY

ople & animals (Pets)

ace (Public Realm)

ople & animals (Family)