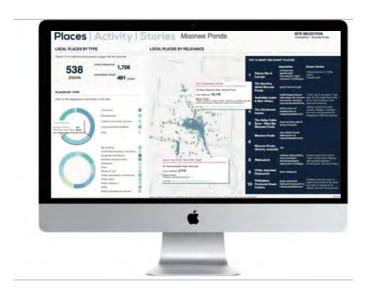

### Places East Brisbane

#### SITE SELECTION Compareon - East Shelburs

#### LOCAL PLACES BY TYPE

#### LOCAL PLACES BY RELEVANCE

Places in the neighbourhood people anguge with and promote

3,192

local relevence: 5,904

promotion level: 2,111 game