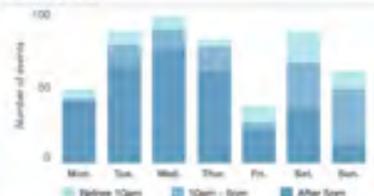

#### LOCAL ACTIVITIES

Aggregated between 000018 and 100018

Busiest day: Wednesday

Short sales of region of had not been

#### Busiest day: Thursday

the state of the s