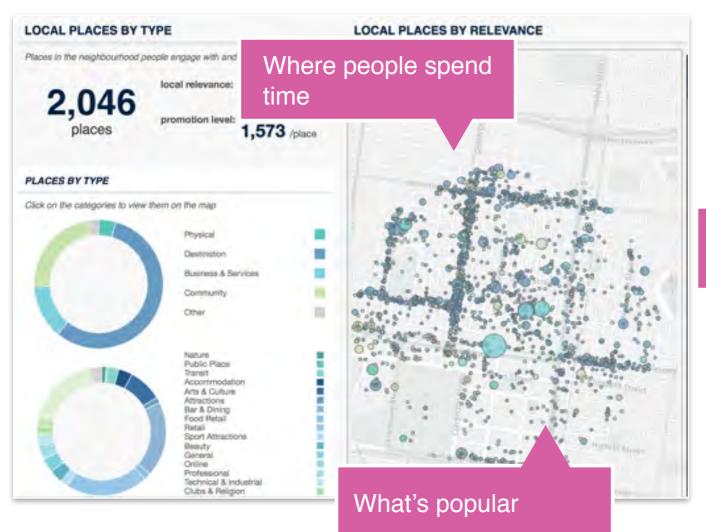

#### LOCAL PLACES BY TYPE

#### LOCAL PLACES BY RELEVANCE

Places in the neighbourhood people anguge with and promote

3,192

local relevence: 5,904

promotion level: 2,111 game

#### PLACES BY TYPE Click on the composes to view them in the map-

Artis & Culture Alitaclions. Blue: & Chroing Fored Report Petal Sport Attractions See Ty Clerimons Outre & Heigner Government & Community Servi...