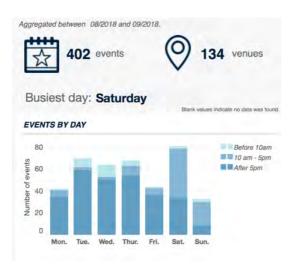

#### LOCAL ACTIVITIES

Aggregated between 000018 and 100018

Busiest day: Wednesday

Short sales of region of had not been