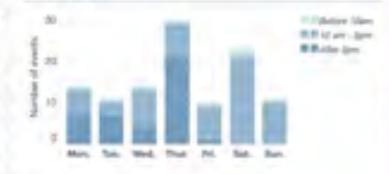

#### LOCAL ACTIVITIES

Aggregated between 000018 and 100018

Busiest day: Wednesday

Short sales of region of had not been

#### EVENTS BY DAY