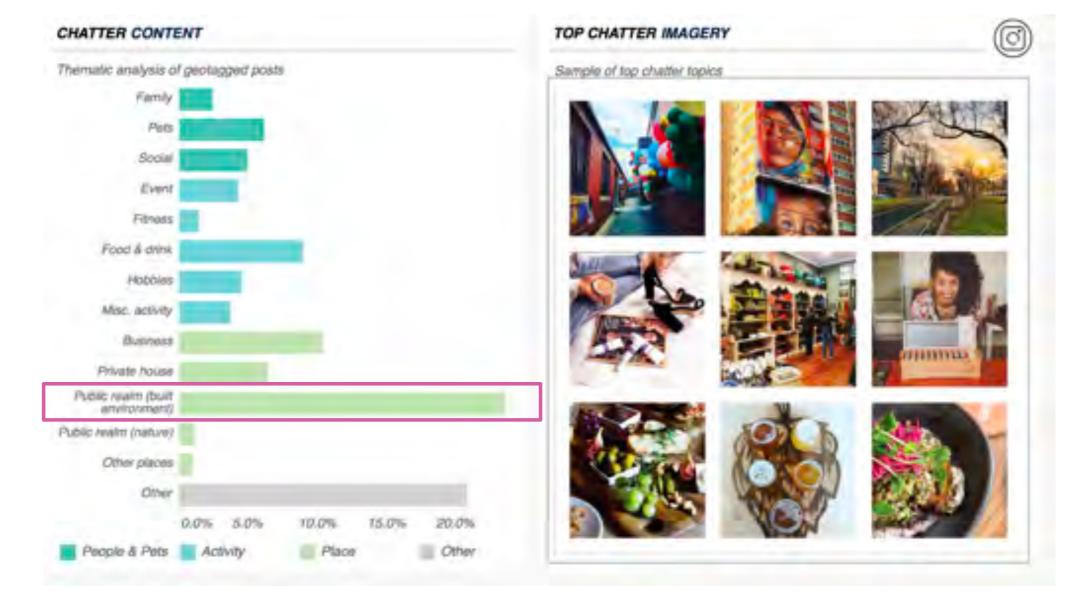

#### **TOP CHATTER TOPICS & CONSISTENCY**

People&Animals (Family)

Place (Public Realm)

Activity (Art)

#### TOP CHATTER IMAGERY

Sample of top chatter topics