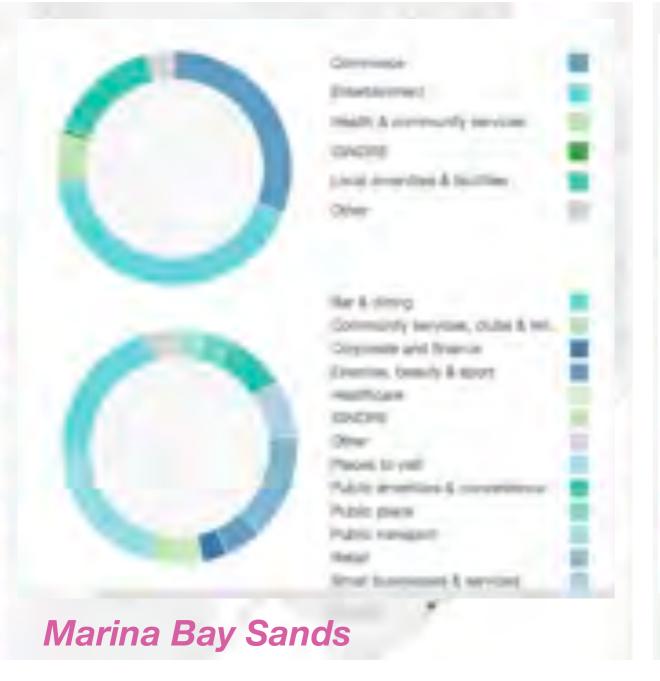

#### LOCAL PLACES BY TYPE

#### LOCAL PLACES BY RELEVANCE

Places in the neighbourhood people anguge with and promote

3,192

local relevence: 5,904

promotion level: 2,111 game

#### PLACES BY TYPE Click on the composes to view them in the map-

Artis & Culture Alitaclions. Blue: & Chroing Fored Report Petal Sport Attractions See Ty Clerimons Outre & Heigner Government & Community Servi...