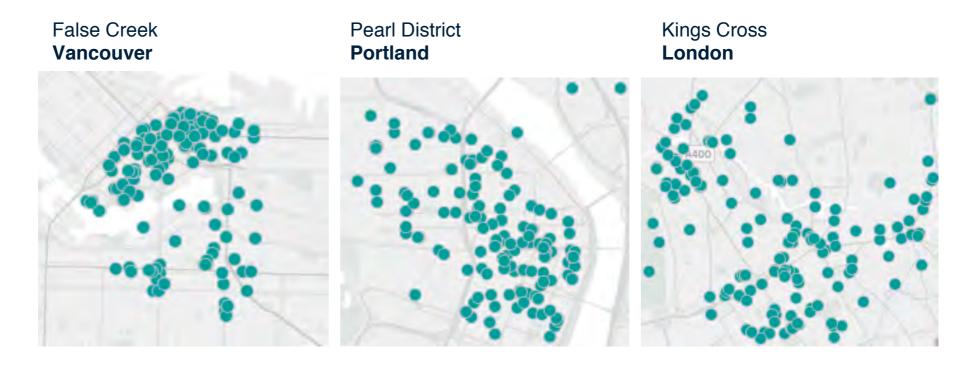

## False Creek Vancouver

### Wynard Quarter **Auckland**

## Pearl District Portland

Average number of events per day

13

12

10