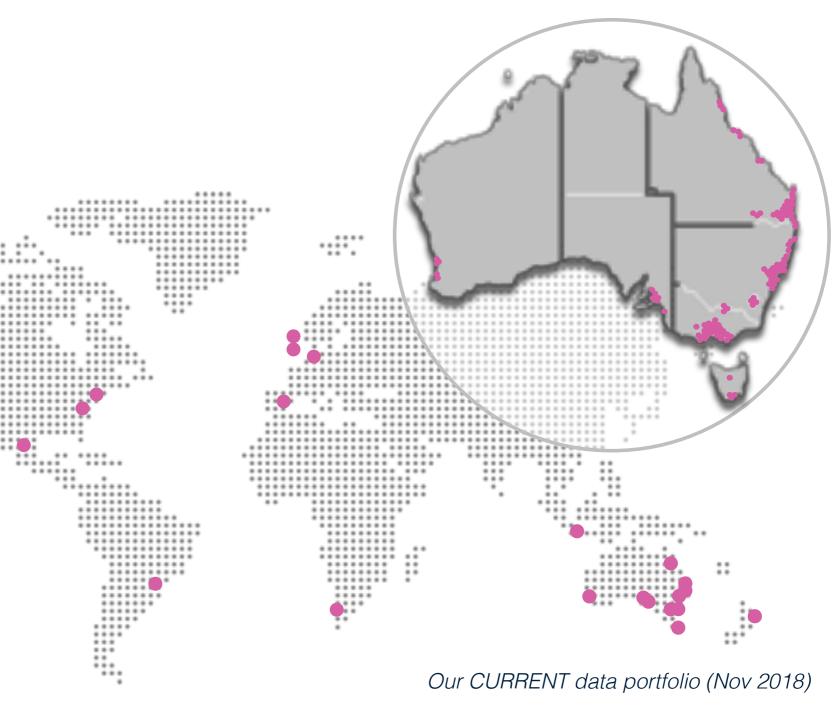

## Neighbourhood snapshots in days

We've gathered social data for 400+ neighbourhoods and counting.

## **Global Neighbourhoods**