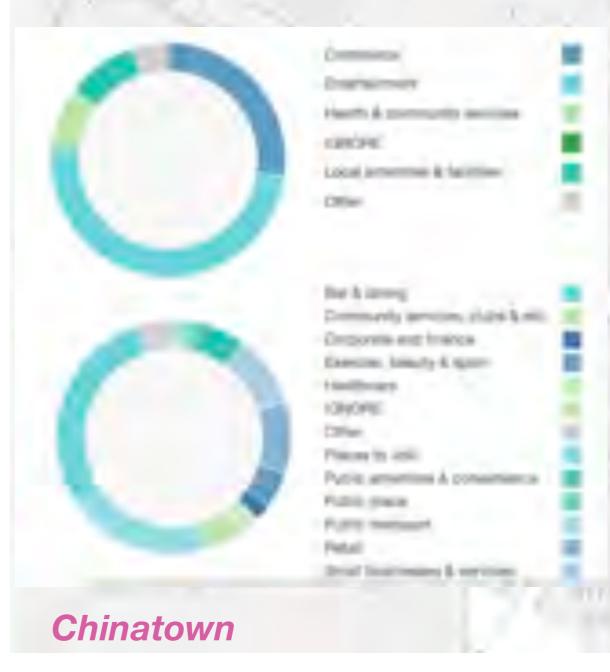

#### LOCAL PLACES BY TYPE

#### LOCAL PLACES BY RELEVANCE

Places in the neighbourhood people anguge with and promote

3,192

local relevence: 5,904

promotion level: 2,111 game

#### PLACES BY TYPE Click on the composes to view them in the map-

Artis & Culture Alitaclions. Blue: & Chroing Fored Report Petal Sport Attractions See Ty Clerimons Outre & Heigner Government & Community Servi...