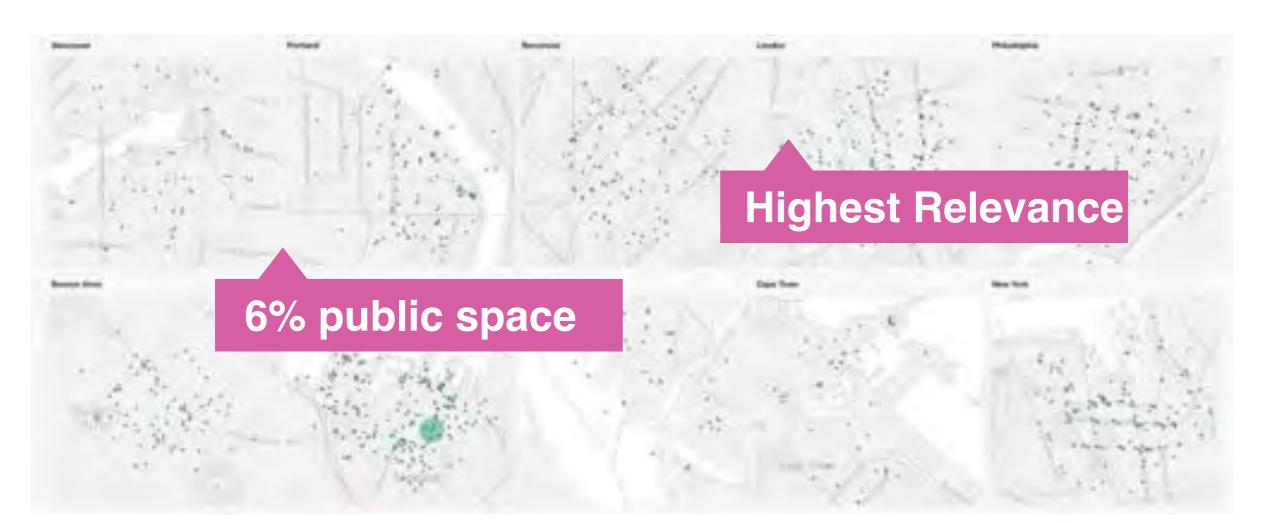

## **Global Neighbourhoods**

## **Public Spaces**

Physical places people are attracted to.