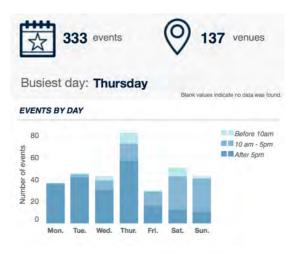

## **Social Life**

Local stakeholders activating the community

Average number of venues active each month:

134 137 126