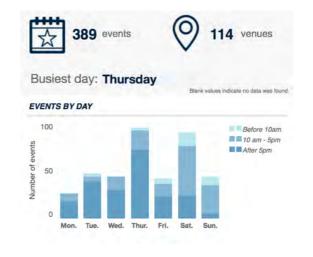

#### LOCAL ACTIVITIES

Sebeser GBOD'S and LOCKER

#### Busiest day: Thursday

the state of the s

#### EVENTS BY DAY