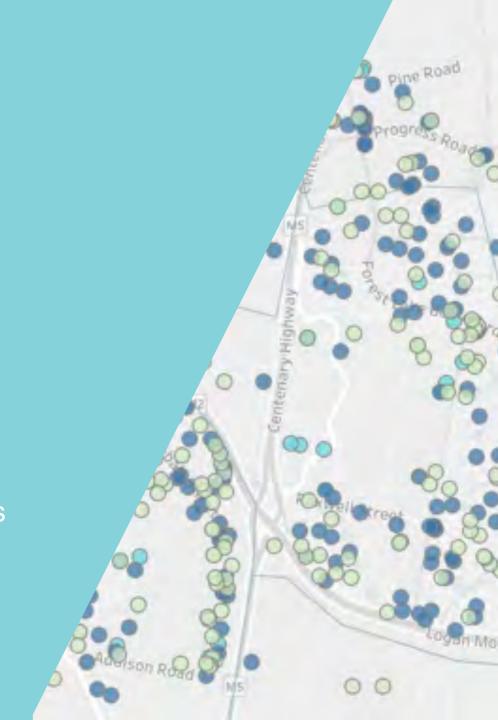

### Places East Brisbane

#### SITE SELECTION Compareon - East Shelburs

#### LOCAL PLACES BY TYPE

#### LOCAL PLACES BY RELEVANCE

Places in the neighbourhood people anguge with and promote

3,192

local relevence: 5,904

promotion level: 2,111 game

#### PLACES BY TYPE Click on the composes to view them in the map-

Artis & Culture Alitaclions. Blue: & Chroing Fored Report Petal Sport Attractions See Ty Clerimons Outre & Heigner Government & Community Servi...