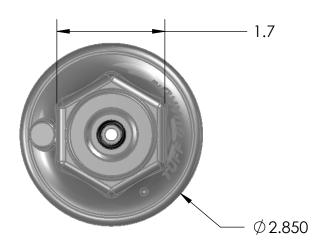

1/2" Female NPT Instrument Connection-

SECTION C-C SCALE 1:1.5

| DRAWN                                                                                                         | Pete Stulik                                                                    | 6/5/2013                                                | <b>M</b> . N                                             | MARQUEST S C I | Marquest Scient  ENTIFIC Costa Mesa, C  www.MQSites.com | A 92626 |
|---------------------------------------------------------------------------------------------------------------|--------------------------------------------------------------------------------|---------------------------------------------------------|----------------------------------------------------------|----------------|---------------------------------------------------------|---------|
| CHECKED                                                                                                       | C.W.                                                                           |                                                         |                                                          |                |                                                         | 52-2349 |
| ENG APPR.                                                                                                     |                                                                                |                                                         | TITLE:                                                   |                |                                                         |         |
| THE INFORMA<br>DRAWING IS                                                                                     | AND CONFIDENTIAL  AND CONTAINED IN THIS THE SOLE PROPERTY OF entific, inc. ANY |                                                         | TUFF Guard Isolator<br>1/2" Female NPT x 1/2" Female NPT |                |                                                         |         |
| REPRODUCTION IN PART OR AS A WHOLE WITHOUT THE WRITTEN PERMISSION OF Marquest Scientific, Inc. IS PROHIBITED. |                                                                                | COMMENTS: DIMENSIONS ARE IN INCHES DO NOT SCALE DRAWING | SIZE<br><b>A</b>                                         | DWG. NO.       | TG-55TXXX                                               | REV     |