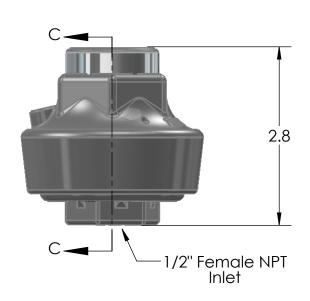

1/2" Female NPT Instrument Connection-

SECTION C-C SCALE 1:1.5

| DRAWN                                                                                                         | Pete Stulik                                                                    | 6/5/2013                                                | <b>M</b> . N                                             | MARQUEST S C I | Marquest Scient  ENTIFIC Costa Mesa, C  www.MQSites.com | A 92626 |
|---------------------------------------------------------------------------------------------------------------|--------------------------------------------------------------------------------|---------------------------------------------------------|----------------------------------------------------------|----------------|---------------------------------------------------------|---------|
| CHECKED                                                                                                       | C.W.                                                                           |                                                         |                                                          |                |                                                         | 52-2349 |
| ENG APPR.                                                                                                     |                                                                                |                                                         | TITLE:                                                   |                |                                                         |         |
| THE INFORMA<br>DRAWING IS                                                                                     | AND CONFIDENTIAL  AND CONTAINED IN THIS THE SOLE PROPERTY OF entific, inc. ANY |                                                         | TUFF Guard Isolator<br>1/2" Female NPT x 1/2" Female NPT |                |                                                         |         |
| REPRODUCTION IN PART OR AS A WHOLE WITHOUT THE WRITTEN PERMISSION OF Marquest Scientific, Inc. IS PROHIBITED. |                                                                                | COMMENTS: DIMENSIONS ARE IN INCHES DO NOT SCALE DRAWING | SIZE<br><b>A</b>                                         | DWG. NO.       | TG-55TXXX                                               | REV     |