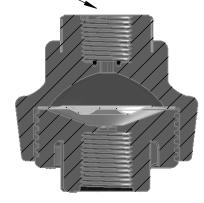

1/2" Female NPT Instrument Connection-

SECTION C-C SCALE 1:1.5

| DRAWN                                                                                                         | Pete Stulik                                                                    | 6/5/2013                                                | <b>M</b> . N                                             | MARQUEST S C I | Marquest Scient  ENTIFIC Costa Mesa, C  www.MQSites.com | A 92626 |
|---------------------------------------------------------------------------------------------------------------|--------------------------------------------------------------------------------|---------------------------------------------------------|----------------------------------------------------------|----------------|---------------------------------------------------------|---------|
| CHECKED                                                                                                       | C.W.                                                                           |                                                         |                                                          |                |                                                         | 52-2349 |
| ENG APPR.                                                                                                     |                                                                                |                                                         | TITLE:                                                   |                |                                                         |         |
| THE INFORMA<br>DRAWING IS                                                                                     | AND CONFIDENTIAL  AND CONTAINED IN THIS THE SOLE PROPERTY OF entific, inc. ANY |                                                         | TUFF Guard Isolator<br>1/2" Female NPT x 1/2" Female NPT |                |                                                         |         |
| REPRODUCTION IN PART OR AS A WHOLE WITHOUT THE WRITTEN PERMISSION OF Marquest Scientific, Inc. IS PROHIBITED. |                                                                                | COMMENTS: DIMENSIONS ARE IN INCHES DO NOT SCALE DRAWING | SIZE<br><b>A</b>                                         | DWG. NO.       | TG-55TXXX                                               | REV     |