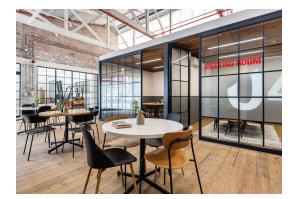

#### Business Hubs

Our handy, fully-kitted business hubs have a manned reception, meeting rooms, fully-equipped kitchen and pause areas. You'll find Wi-Fi and large screen TVs in each business hub. It's a great place for connecting with clients, colleagues and suppliers.