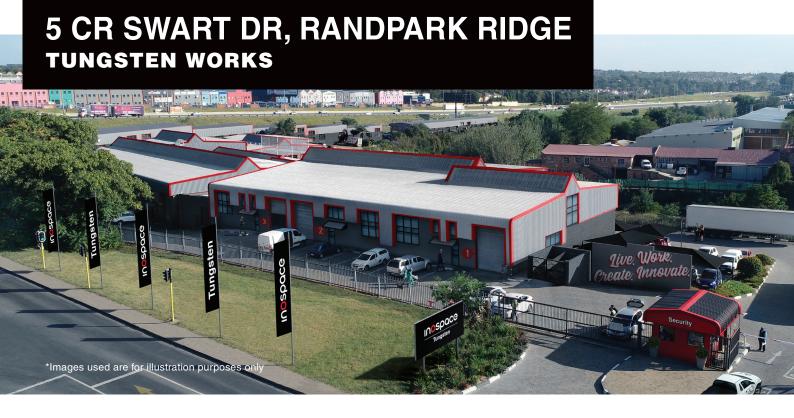

# Welcome to Tungsten Works

In the heart of sought-after Strijdompark in Johannseburg's West Rand, Tungsten Works is a fully refurbished and modernised mini-industrial complex revamped for a new generation of businesses.

Wholesalers, distributors, traders, importers, couriers and light manufacturers call the park their entrepreneurial home. It offers over fifty spaces to a wide range of businesses that have established themselves in the park for many years. The park boasts an array of modern, secure warehouse and storage units - all with interlink truck access, high electrical power, wide roadways, expansive yards, ample parking and good highway exposure. Each unit has double-storey offices, high-roller shutter doors, voluminous sky-lit roofs, large signage spaces and staff parking.

## **About the Area**

Northwest of Johannesburg and minutes from Malibongwe Drive and the N1 highway, Tungsten Works is situated in a well-established light industrial node close to Randburg CBD.

A few hundred metres from the park are office complexes and a busy retail node - home to many motor dealerships, including Volkswagen, KIA, Nissan and associated spares and accessory businesses.