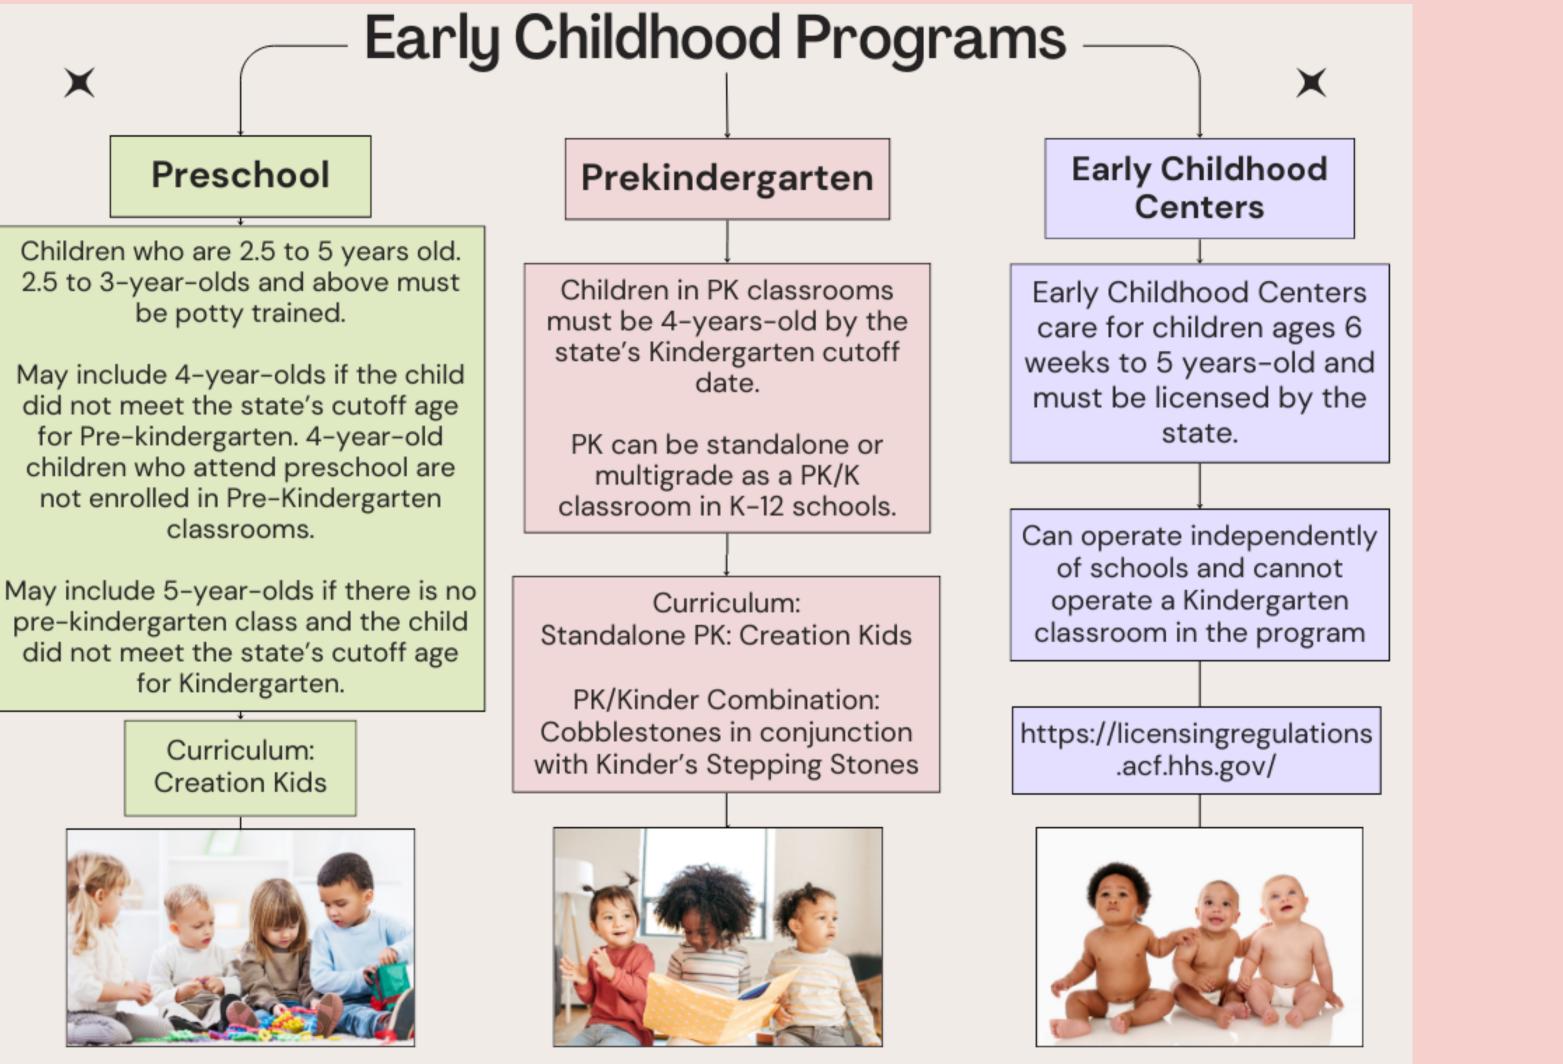

# Licensing Regulations

National Database of Child Care Licensing regulations

licensingregulations.acf. hhs.gov