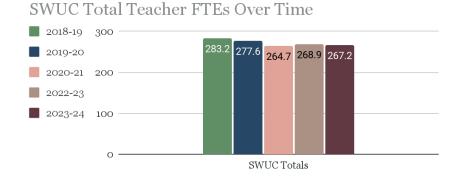

Figure 14: Teacher FTE Count by Conference

**Figure 15: Total Teacher FTE Count** 

SWUC Profile Page 8 of 8