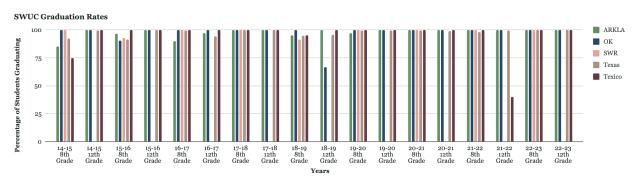

The SWUC graduation rate during the past several years is shown in Figure 9.

SWUC Profile Page 5 of 8

Figure 9: Graduation Rates