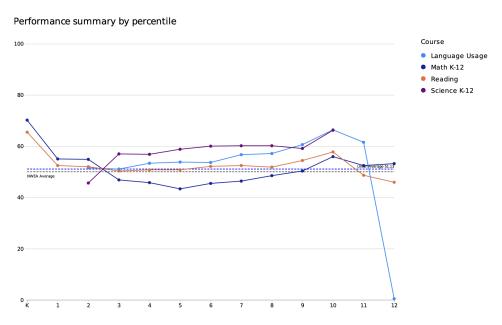

### **NWEA MAP Report**

The Southwestern Union Conference current year MAP results are shown below in Figures 10, 11, and 12. These results only reflect the schools that completed these tests this year. NAD reporting on these test scores will increase in accuracy in the years to come.

**Figure 10: Results Graph** 2023-2024 Southwestern Union Conference

SWUC Profile Page 6 of 8

Figure 11: Conference Performance Summary

2023-2024 Conference performance summary

| Name                          | Κ  | 1  | 2  | 3  | 4  | 5  | 6  | 7  | 8  | 9  | 10 | 11 | 12 |
|-------------------------------|----|----|----|----|----|----|----|----|----|----|----|----|----|
| Arkansas-Louisiana Conference | 67 | 58 | 51 | 49 | 52 | 50 | 46 | 50 | 45 | 48 | 68 | 45 | 24 |
| Oklahoma Conference           | 76 | 46 | 49 | 46 | 49 | 36 | 55 | 65 | 56 | 67 | 62 | 56 | 28 |
| Southwest Region Conference   |    |    |    |    |    |    | 64 |    | 90 |    |    |    |    |
| Texas Conference              | 67 | 54 | 54 | 52 | 52 | 54 | 53 | 53 | 55 | 57 | 60 | 38 | 24 |
| Texico Conference             |    |    |    |    |    | 40 |    |    |    |    |    |    |    |