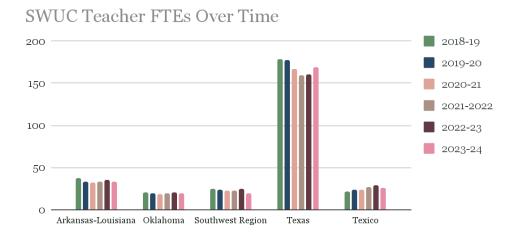

## THE TEACHERS

The number of SWUC teachers and staff over the past few years is shown in Figure 13.

Figure 13: Staff Count Over Time

SWUC Profile Page 7 of 8

The teacher FTEs over time for the SWUC are shown in Figures 14 and 15.

Figure 14: Teacher FTE Count by Conference

**Figure 15: Total Teacher FTE Count** 

SWUC Profile Page 8 of 8