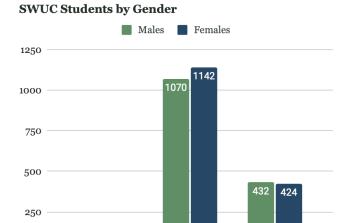

<sup>\*</sup>Satellite schools of North Dallas Adventist Academy

The SWUC enrollment by gender for 2023-2024 is shown in Figure 7.

SWUC Profile Page 4 of 8

<sup>\*\*</sup>Formerly The Oaks Christian Academy (years 12-13 to 18-19)

Figure 7: Students by Gender

The number of SWUC student baptisms historically is shown in Figure 8.

Figure 8: Student Baptisms

K-8

9-12

| Baptis        | m Statistic       | cs 2006-2       | 023             |
|---------------|-------------------|-----------------|-----------------|
| <u>Year</u>   | <b>Enrollment</b> | <u>Baptisms</u> | # of<br>Schools |
| 2006-2007     | 3,144             | 173             | 67              |
| 2007-2008     | 3,241             | 144             | 62              |
| 2008-2009     | 3,132             | 189             | 62              |
| 2009-2010     | 3,186             | 170             | 64              |
| 2010-2011     | 3,280             | 117             | 65              |
| 2011-2012     | 3,469             | 189             | 68              |
| 2012-2013     | 3,655             | 138             | 70              |
| 2013-2014     | 3,550             | O*              | 70              |
| 2014-2015     | 3,562             | 102             | 68              |
| 2015-2016     | 3,435             | 90              | 65              |
| 2016-2017     | 3,484             | 65              | 64              |
| 2017-2018     | 3,443             | 77              | 59              |
| 2018-2019     | 3,445             | 87              | 58              |
| 2019-20       | 3,283             | 83              | 59              |
| 2020-21       | 2,795             | 83              | 60              |
| 2021-22       | 3,275             | 109             | 58              |
| 2022-23       | 3,283             | 112             | 54              |
| *Note: 2013-1 | 4 and newer use   | DataRollup inf  | ormation.       |