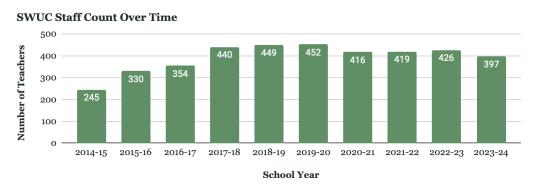

## THE TEACHERS

The number of SWUC teachers and staff over the past few years is shown in Figure 13.

Figure 13: Staff Count Over Time

SWUC Profile Page 7 of 8

The teacher FTEs over time for the SWUC are shown in Figures 14 and 15.