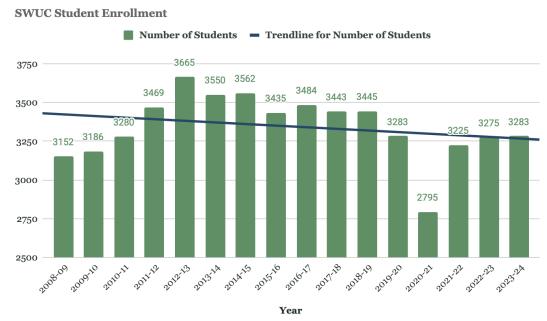

SWUC Profile Page 2 of 8

Ten years ago, the SWUC served 3,550 students. This 7.52 percent student decrease in overall SWUC enrollment during the past ten years is shown below in Figures 4 and 5.

Figure 4: 10 Year Enrollment Summary

|                   | Southwestern Union Conference 10 Year Enrollment Summary |       |       |       |       |       |       |       |       |         |           |          |          |          |         |      |
|-------------------|----------------------------------------------------------|-------|-------|-------|-------|-------|-------|-------|-------|---------|-----------|----------|----------|----------|---------|------|
|                   |                                                          |       |       |       |       |       |       |       |       |         |           |          |          |          |         |      |
|                   | 08-09                                                    | 09-10 | 10-11 | 11-12 | 12-13 | 13-14 | 14-15 | 15-16 | 16-17 | 17-18   | 18-19     | 19-20    | 20-21    | 21-22    | 22-23   | 23-2 |
| Pre-K             | o*                                                       | 0*    | 0*    | 0*    | 0*    | 0*    | 0*    | 0*    | 163   | 181     | 205       | 158      | 86       | 147      | 159     | 208  |
| TK                | О                                                        | O     | O     | O     | O     | O     | O     | О     | O     | O       | O         | O        | O        | O        | O       | 6    |
| K                 | 221                                                      | 245   | 223   | 252   | 273   | 261   | 256   | 296   | 235   | 249     | 231       | 219      | 204      | 221      | 258     | 256  |
| 1                 | 280                                                      | 253   | 284   | 265   | 281   | 283   | 289   | 252   | 293   | 228     | 247       | 235      | 214      | 278      | 230     | 249  |
| 2                 | 284                                                      | 262   | 258   | 295   | 284   | 272   | 288   | 265   | 272   | 292     | 250       | 225      | 195      | 237      | 262     | 223  |
| 3                 | 247                                                      | 277   | 271   | 286   | 310   | 281   | 273   | 285   | 259   | 260     | 296       | 259      | 201      | 236      | 244     | 235  |
| 4                 | 261                                                      | 250   | 284   | 286   | 311   | 313   | 276   | 278   | 292   | 253     | 260       | 268      | 222      | 214      | 263     | 236  |
| 5                 | 301                                                      | 270   | 248   | 344   | 315   | 300   | 323   | 268   | 270   | 284     | 264       | 269      | 235      | 273      | 215     | 253  |
| 6                 | 261                                                      | 293   | 285   | 293   | 349   | 314   | 303   | 313   | 259   | 274     | 301       | 250      | 234      | 287      | 264     | 225  |
| 7                 | 274                                                      | 258   | 282   | 287   | 318   | 330   | 321   | 281   | 307   | 262     | 296       | 289      | 213      | 263      | 290     | 260  |
| 8                 | 249                                                      | 255   | 260   | 303   | 305   | 326   | 335   | 310   | 281   | 308     | 261       | 278      | 243      | 244      | 261     | 276  |
| K-8 Subtotal      | 2,378                                                    | 2,363 | 2,395 | 2,611 | 2,746 | 2,680 | 2,664 | 2,548 | 2,631 | 2,591   | 2,611     | 2,450    | 2,047    | 2,400    | 2,446   | 2,42 |
| 9                 | 215                                                      | 223   | 218   | 223   | 253   | 228   | 255   | 251   | 236   | 218     | 243       | 210      | 205      | 214      | 220     | 237  |
| 10                | 208                                                      | 221   | 246   | 216   | 237   | 228   | 230   | 246   | 223   | 232     | 185       | 237      | 188      | 220      | 221     | 208  |
| 11                | 179                                                      | 182   | 210   | 185   | 204   | 216   | 197   | 194   | 205   | 198     | 220       | 178      | 190      | 190      | 197     | 207  |
| 12                | 146                                                      | 189   | 210   | 231   | 209   | 198   | 216   | 196   | 189   | 204     | 186       | 206      | 165      | 201      | 191     | 204  |
| Special           | 6                                                        | 8     | 1     | 3     | 6     | O     | O     | О     | O     | O       | O         | 2        | 5        | 8        | O       | 0    |
| 9-12 Subtotal     | <i>754</i>                                               | 823   | 885   | 858   | 909   | 870   | 898   | 887   | 853   | 852     | 834       | 833      | 753      | 833      | 829     | 856  |
| Total             | 3,132                                                    | 3,186 | 3,280 | 3,469 | 3,655 | 3,550 | 3,562 | 3,435 | 3,484 | 3,443   | 3,445     | 3,283    | 2,795    | 3,225    | 3,275   | 3,28 |
| Pre-K not include | ed                                                       |       |       |       |       |       |       |       |       | Does no | ot includ | e: Oklah | oma 11/: | 12 (Syca | more Ac | adem |

**Figure 5: Trend in Student Enrollment** 

SWUC Profile Page 3 of 8

This year, SWUC academies currently serve 809 students, while 781 students were served 10 years ago. This 3.6 percent increase in overall SWUC academy enrollment during the past ten years is shown in Figure 6.