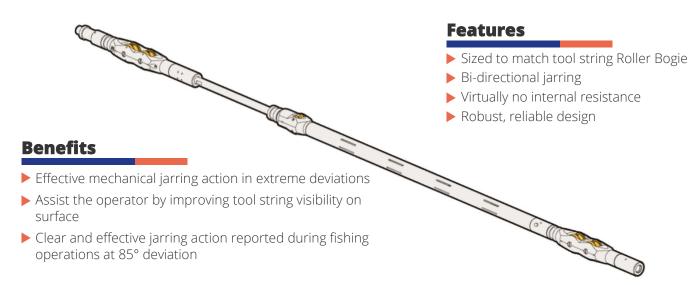

## **High Deviation Roller Bogie®**

Virtually frictionless jar takes jarring to a new angle

**Impact Selector's High Deviation Roller Bogie® Jar** is a radical step forward in mechanical jarring technology and performance—there's nothing else like it.

The High Deviation Roller Bogie Jar has a global presence and boasts a track record of successful operations up to deviations of 85°. The High Deviation Roller Bogie Jar has virtually no internal resistance. When run in combination with Impact Selector's Roller Bogie conveyance system, an ultra-low friction system is created that allows maximum acceleration of tool string mass at high deviations.