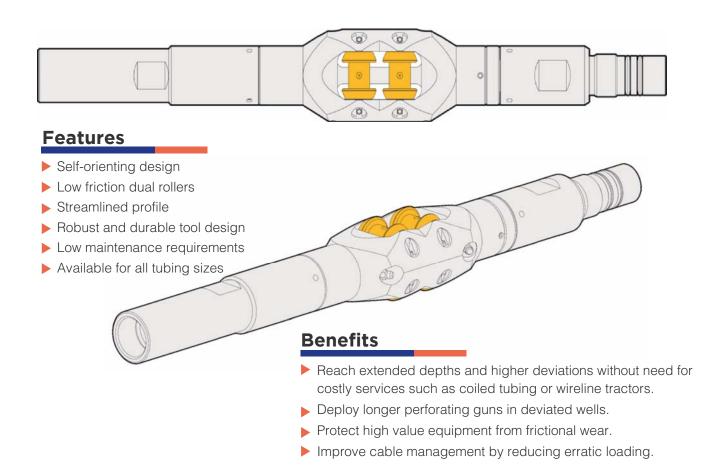

## **Perforating Roller Bogie**®

Reach extended depths and higher deviations without the need for costly services

## **Impact Selector's Perforating Roller Bogie**

tool is designed to work in perforating operations in conjunction with mono-conductor and Guide Roller Bogies to create a complete roller system and are used in most electric-line ballistic operations.

Roller Bogie tools reduce frictional resistance and enable access to high deviations. With a proven track record of success at inclinations up to 87° and at depths in excess of 25,000 feet, the Roller Bogie tool is extremely robust, reliable and widely used in over 50 countries across six continents.

Perforating Roller Bogie tools are installed between gun sections with conventional detonating cord feedthroughs to ensure reliable ballistic transfer. The complete string is lifted on to highly efficient rollers, eliminating contact friction and allowing easier and deeper wellbore access.

The roller body rotates freely around the mandrel which is connected to the host tool string. The unique body shape ensures the rollers are at all times oriented to the low side of the tubing. A field replaceable ballistic mandrel protects the tool from the gun detonation, reducing cost and enabling fast redress between runs.

Perforating Roller Bogie tools are available in a wide range of sizes to pass through all wellbore restrictions and can be ordered with a choice of connection types to suit individual gun system requirements, including profiled bullnose guides to run at the bottom of wireline tool strings.