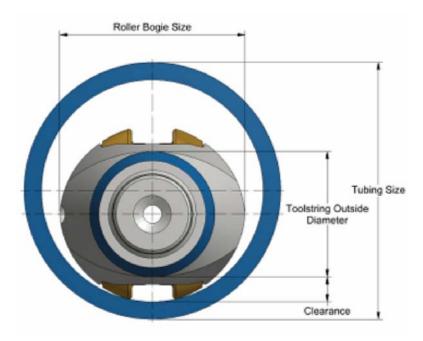

## **Specifications**

| Roller Bogie Size<br>(inches)       |                                                       | 2.500 | 2.600 | 3.350 | 3.600 | 3.850 | 4.100 | 5.500 | 5.800 |  |
|-------------------------------------|-------------------------------------------------------|-------|-------|-------|-------|-------|-------|-------|-------|--|
| Weight<br>(lbs)                     |                                                       | 11    | 11    | 31    | 33    | 50    | 51    | 103   | 89    |  |
| <b>Length</b><br>(inches)           |                                                       | 16    | 16    | 22    | 23    | 23    | 20    | 28    | 28    |  |
| Tubing<br>Nominal Size<br>(inches)  |                                                       | 3.500 | 3.500 | 4.500 | 4.500 | 4.500 | 5.000 | 7.000 | 7.000 |  |
| Max Tool<br>OD Conveyed<br>(inches) |                                                       | 2.125 | 2.250 | 3.000 | 3.125 | 3.500 | 3.625 | 5.000 | 5.000 |  |
| Service Type                        | Standard, Sour or Severe Sour Service available.      |       |       |       |       |       |       |       |       |  |
| Connection<br>Type                  | Connections available to suit customer specifications |       |       |       |       |       |       |       |       |  |