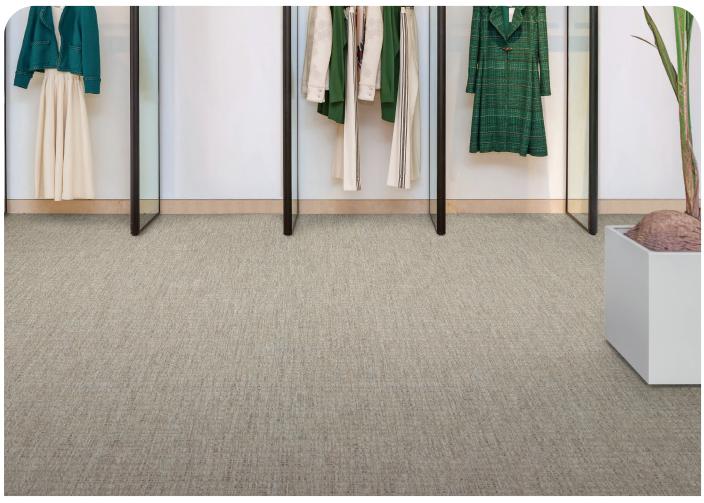

## Pro Nature Betula 6335

| Construction and Gauge | Flatweave                                 |  |
|------------------------|-------------------------------------------|--|
| Pile Content           | 100% PP                                   |  |
| Pile Weight            | 1100 gr/m <sup>2</sup>                    |  |
| Total Weight           | 1635 gr/m <sup>2</sup>                    |  |
| Total Height           | 5,4 mm                                    |  |
| Tuft Density           | 70400/m <sup>2</sup>                      |  |
| Widths available       | 4 metres                                  |  |
| Pattern Repeat         | -                                         |  |
| Light Fastness         | ≥ 7                                       |  |
| Sound Insulation       | 18 dB                                     |  |
| Tog Rating             | 0,52                                      |  |
| Fire Class             | C <sub>FL</sub> -s1 (EN 13501-1) if glued |  |

## Pro Nature Betula 6335

**A** 6335 / 98

**▲** 6335 / 78

6335 / 68

**▲** 6335 / 80

6335 / 92

**▲** 6335 / 95

**6**335 / 98