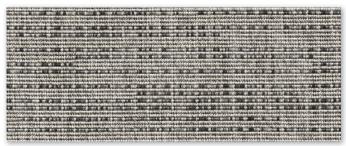

## Pro Nature Betula 6335

| Construction and Gauge | Flatweave                                 |  |
|------------------------|-------------------------------------------|--|
| Pile Content           | 100% PP                                   |  |
| Pile Weight            | 1100 gr/m <sup>2</sup>                    |  |
| Total Weight           | 1635 gr/m <sup>2</sup>                    |  |
| Total Height           | 5,4 mm                                    |  |
| Tuft Density           | 70400/m <sup>2</sup>                      |  |
| Widths available       | 4 metres                                  |  |
| Pattern Repeat         | -                                         |  |
| Light Fastness         | ≥ 7                                       |  |
| Sound Insulation       | 18 dB                                     |  |
| Tog Rating             | 0,52                                      |  |
| Fire Class             | C <sub>FL</sub> -s1 (EN 13501-1) if glued |  |

## Pro Nature Betula 6335

**A** 6335 / 98

**▲** 6335 / 78

6335 / 68

**▲** 6335 / 80

6335 / 92

**▲** 6335 / 95

**6**335 / 98