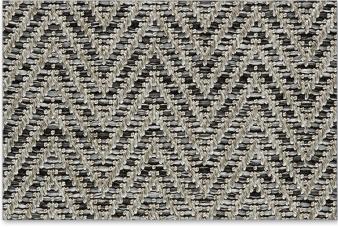

15 17

13

Available colours

**INSTALLATION**: Securely fix to subfloor with either the tackless gripper method with underlay or on the double stick method.

MAINTENANCE: Daily vacuum cleaning. Shampoo when necessary in accordance with manufacturer's instructions.

## Nature Design Twill 4027

**4**027 / 15

4027 / 15

4027 / 13

4027 / 12