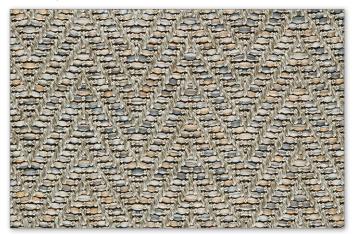

## Nature Design Twill 4027

| Construction and Gauge | Flatweave                    |
|------------------------|------------------------------|
| Pile Content           | 100% PP                      |
| Pile Weight            | 1100 gr/m <sup>2</sup>       |
| Total Weight           | 1640 gr/m²                   |
| Total Height           | 5 mm                         |
| Tuft Density           | 70400/m <sup>2</sup>         |
| Widths available       | 4 metres                     |
| Pattern Repeat         | 8,75 (W) x 2,72 (H) cm       |
| Light Fastness         | ≥ 5-6                        |
| Sound Insulation       | ≥ 22 dB                      |
| Tog Rating             | 1.2                          |
| Fire Class             | E <sub>FL</sub> (EN 13501-1) |