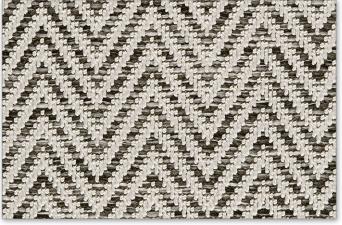

15 17

13

Available colours

**INSTALLATION**: Securely fix to subfloor with either the tackless gripper method with underlay or on the double stick method.

MAINTENANCE: Daily vacuum cleaning. Shampoo when necessary in accordance with manufacturer's instructions.

## Nature Design Twill 4027

**4**027 / 15

4027 / 15

4027 / 13

4027 / 12