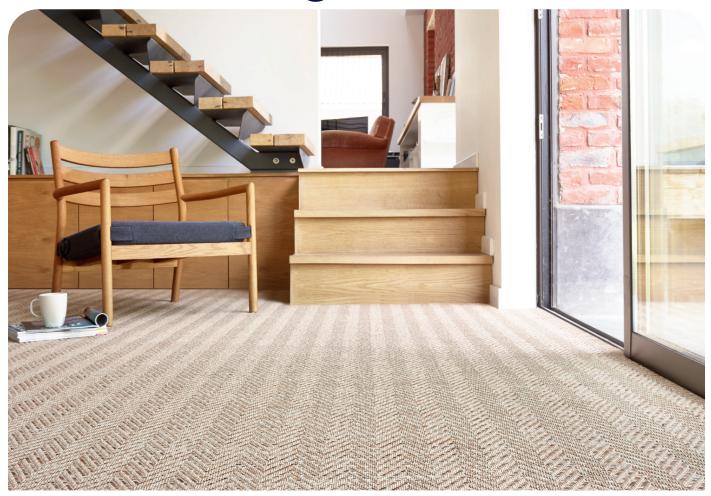

## Nature Design Twill 4027

| Construction and Gauge | Flatweave                    |
|------------------------|------------------------------|
| Pile Content           | 100% PP                      |
| Pile Weight            | 1100 gr/m <sup>2</sup>       |
| Total Weight           | 1640 gr/m²                   |
| Total Height           | 5 mm                         |
| Tuft Density           | 70400/m <sup>2</sup>         |
| Widths available       | 4 metres                     |
| Pattern Repeat         | 8,75 (W) x 2,72 (H) cm       |
| Light Fastness         | ≥ 5-6                        |
| Sound Insulation       | ≥ 22 dB                      |
| Tog Rating             | 1.2                          |
| Fire Class             | E <sub>FL</sub> (EN 13501-1) |