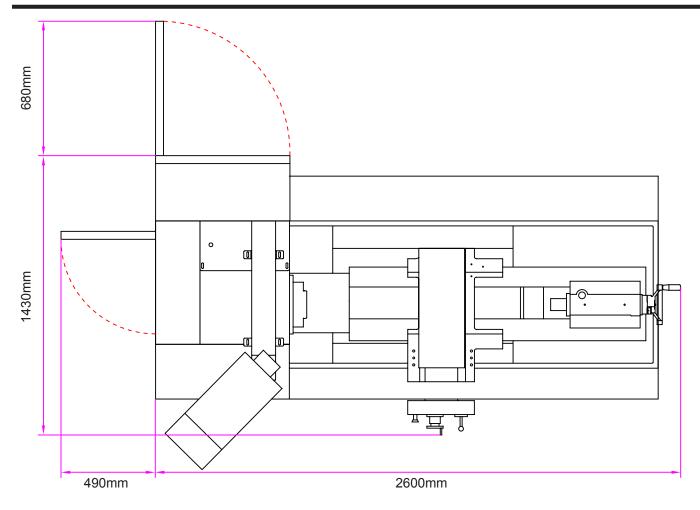

## SLX 425 x 1.25m ProTURN Lathe Siting Requirements

| Machine Dimensions      |        |
|-------------------------|--------|
| Minimum Width Required  | 3090mm |
| Minimum Depth Required  | 2110mm |
| Minimum Height Required | 1810mm |