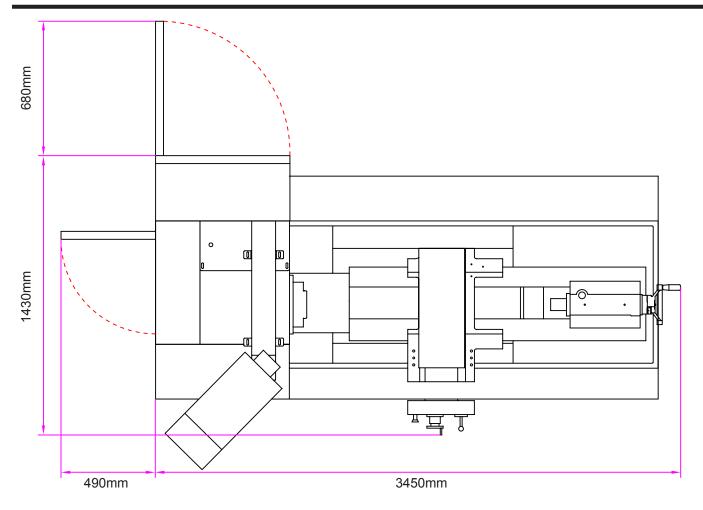

## SLX 425 x 2m ProTURN Lathe Siting Requirements

| Machine Dimensions      |        |
|-------------------------|--------|
| Minimum Width Required  | 3940mm |
| Minimum Depth Required  | 2110mm |
| Minimum Height Required | 1810mm |