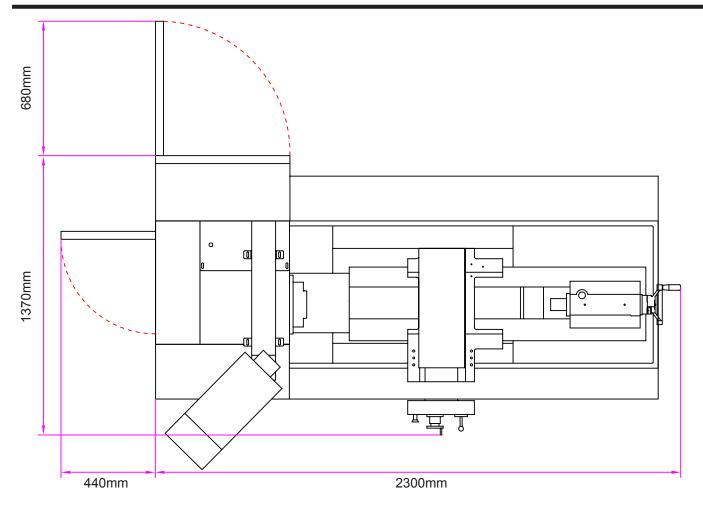

## SLX 355 ProTURN Lathe Siting Requirements

| Machine Dimensions      |        |
|-------------------------|--------|
| Minimum Width Required  | 2740mm |
| Minimum Depth Required  | 2050mm |
| Minimum Height Required | 1810mm |